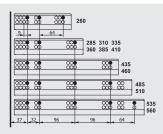

## Drawer and Cabinet Dimensions S-C (Pin Fix)

# Set\_\_\_\_

**Drawer Dimensions** 

You should drill the holes before drawer's assembly.

|   | NS (mm) | a (mm) | B (mm) |
|---|---------|--------|--------|
| 4 | 310     | 230    | 210    |
| 1 | 335     | 245    | 225    |
|   | 360     | 275    | 255    |
|   | 385     | 285    | 265    |
|   | 410     | 300    | 280    |
|   | 435     | 310    | 290    |
|   | 460     | 335    | 315    |
|   | 485     | 350    | 330    |
|   | 510     | 360    | 340    |