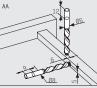

#### Screw Location for Pin-Fix (18 mm)

#### **PIN - FIX ASSEMBLY INSTRUCTIONS**