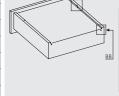

## Drawer and Cabinet Dimensions S-C (Pin Fix)

# Set\_\_\_\_

**Drawer Dimensions** 

You should drill the holes before drawer's assembly.

|   | NS (mm) | a (mm) | B (mm) |
|---|---------|--------|--------|
| 4 | 310     | 230    | 210    |
| 1 | 335     | 245    | 225    |
|   | 360     | 275    | 255    |
|   | 385     | 285    | 265    |
|   | 410     | 300    | 280    |
|   | 435     | 310    | 290    |
|   | 460     | 335    | 315    |
|   | 485     | 350    | 330    |
|   | 510     | 360    | 340    |