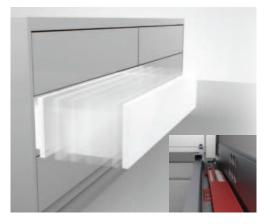

#### Slidea Push - Open

Thanks to Slidea Push Open System from now on, your drawers only needs a gentle touch for opening. Widen your freedom of design with non-handle drawers.

You can also make precise alignment on front gap with adjustable push - open version.