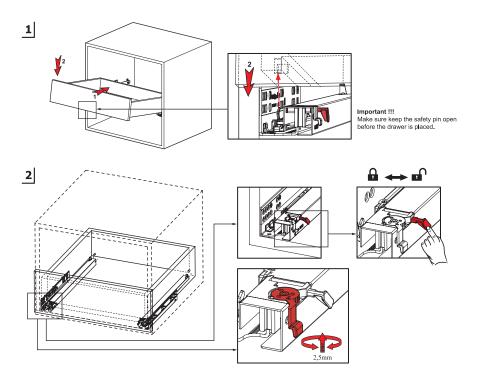

246084                         | 12 Set  |  |
| 485 mm          | 127227248584                         | 12 Set  |  |
| 510 mm          | 127227251084                         | 12 Set  |  |

# Set\_\_\_\_



**Drawer Dimensions** 

You should drill the holes before drawer's assembly.







|   | NS (mm) | a (mm) | B (mm) |
|---|---------|--------|--------|
| 4 | 310     | 230    | 210    |
| 1 | 335     | 245    | 225    |
|   | 360     | 275    | 255    |
|   | 385     | 285    | 265    |
|   | 410     | 300    | 280    |
|   | 435     | 310    | 290    |
|   | 460     | 335    | 315    |
|   | 485     | 350    | 330    |
|   | 510     | 360    | 340    |

#### Screw Location for Pin-Fix (18 mm)



# **SLIDEA**SINGLE

#### ASSEMBLY INSTRUCTIONS

#### **PIN - FIX ASSEMBLY INSTRUCTIONS**







#### www.greenplysamet.com



Greenply-Samet GreenplySamet

GreenplySamet

GreenplySamet

GreenplySamet