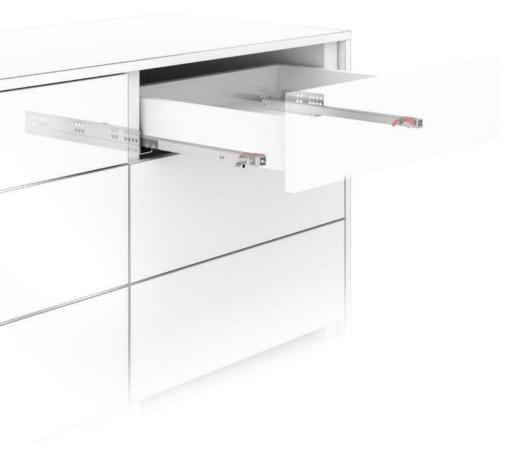

## Slidea Soft - Close

Due to the cutting edge technology of new adaptive oil damper, drawers can be closed softly with the same smooth closing effect even if the drawer weight changes. You will enjoy the comfort of smooth closing experience every time.

#### Slidea Push - Open

Thanks to Slidea Push Open System from now on, your drawers only needs a gentle touch for opening. Widen your freedom of design with non-handle drawers.

You can also make precise alignment on front gap with adjustable push - open version.