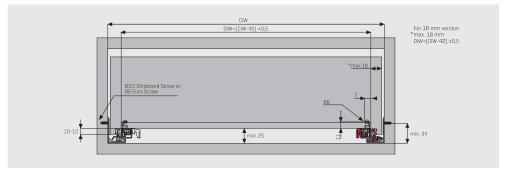

## Drawer and Cabinet Dimensions S-C (Pin Fix)

# Set\_\_\_\_

**Drawer Dimensions** 

You should drill the holes before drawer's assembly.

|   | NS (mm) | a (mm) | B (mm) |
|---|---------|--------|--------|
| 4 | 310     | 230    | 210    |
| 1 | 335     | 245    | 225    |
|   | 360     | 275    | 255    |
|   | 385     | 285    | 265    |
|   | 410     | 300    | 280    |
|   | 435     | 310    | 290    |
|   | 460     | 335    | 315    |
|   | 485     | 350    | 330    |
|   | 510     | 360    | 340    |

#### Screw Location for Pin-Fix (18 mm)