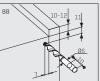

| CODE<br>With Brake                   | PACKING |  |
| 310 mm          | 127227231084                         | 12 Set  |  |
| 335 mm          | 127227233584                         | 12 Set  |  |
| 360 mm          | 127227236084                         | 12 Set  |  |
| 385 mm          | 127227238584                         | 12 Set  |  |
| 410 mm          | 127227241084                         | 12 Set  |  |
| 435 mm          | 127227243584                         | 12 Set  |  |
| 460 mm          | 127227246084                         | 12 Set  |  |
| 485 mm          | 127227248584                         | 12 Set  |  |
| 510 mm          | 127227251084                         | 12 Set  |  |

# Set\_\_\_\_



**Drawer Dimensions** 

You should drill the holes before drawer's assembly.







|   | NS (mm) | a (mm) | B (mm) |
|---|---------|--------|--------|
| 4 | 310     | 230    | 210    |
| 1 | 335     | 245    | 225    |
|   | 360     | 275    | 255    |
|   | 385     | 285    | 265    |
|   | 410     | 300    | 280    |
|   | 435     | 310    | 290    |
|   | 460     | 335    | 315    |
|   | 485     | 350    | 330    |
|   | 510     | 360    | 340    |

#### Screw Location for Pin-Fix (18 mm)



# **SLIDEA**SINGLE

#### ASSEMBLY INSTRUCTIONS

#### **PIN - FIX ASSEMBLY INSTRUCTIONS**







#### www.greenplysamet.com



Greenply-Samet GreenplySamet

GreenplySamet

GreenplySamet

GreenplySamet