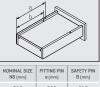

#### Single Extension Soft-Close Pin Fix (18 mm)

|                 | Boutique Package<br>Right / Left Set |         |  |
|-----------------|--------------------------------------|---------|--|
| NOMINAL<br>SIZE | CODE<br>With Brake                   | PACKING |  |
| 310 mm          | 127227231084                         | 12 Set  |  |
| 335 mm          | 127227233584                         | 12 Set  |  |
| 360 mm          | 127227236084                         | 12 Set  |  |
| 385 mm          | 127227238584                         | 12 Set  |  |
| 410 mm          | 127227241084                         | 12 Set  |  |
| 435 mm          | 127227243584                         | 12 Set  |  |
| 460 mm          | 127227246084                         | 12 Set  |  |
| 485 mm          | 127227248584                         | 12 Set  |  |
| 510 mm          | 127227251084                         | 12 Set  |  |