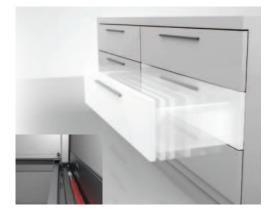

## Slidea Soft - Close

Due to the cutting edge technology of new adaptive oil damper, drawers can be closed softly with the same smooth closing effect even if the drawer weight changes. You will enjoy the comfort of smooth closing experience every time.