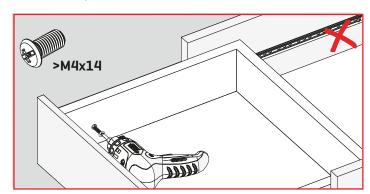

M4 thread screw length should be max. 14 mm for 17 mm and 27 mm ball bearing slides with latch.

You may use a screwdriver if you cannot engage the removal latch by hand on the ball bearing slides with latch.

## - DON'T - 🐯

The arrow should not be aiming towards the back of the drawer box for 17 mm ball bearing slides.

Depth of the ball bearing channel on the drawer should not be deeper than 7 mm.

M4 thread screw thread length should not be longer than 14 mm for 17 mm and 27 mm ball bearing slides with latch.