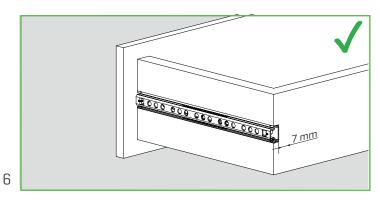

Ball bearing slides without latch should not be installed to the drawer box first

The arrow should be aiming towards the front of the drawer box for 17 mm ball bearing slides.

Depth of the ball bearing channel on the drawer box should be a maximum of 7 mm.