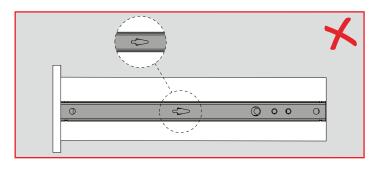

Ball bearing slides without latch should not be installed to the drawer box first

The arrow should be aiming towards the front of the drawer box for 17 mm ball bearing slides.

Depth of the ball bearing channel on the drawer box should be a maximum of 7 mm.

## - DON'T - 🐯

The arrow should not be aiming towards the back of the drawer box for 17 mm ball bearing slides.

Depth of the ball bearing channel on the drawer should not be deeper than 7 mm.

M4 thread screw thread length should not be longer than 14 mm for 17 mm and 27 mm ball bearing slides with latch.