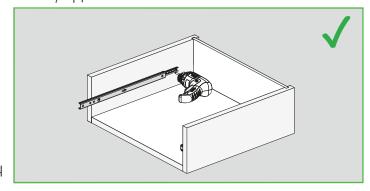

## S CLASS

Assembly holes should be level on the cabinet.

The ball bearing carrier should be aligned to the front position before installing the drawer box.

Minimum of 3 screws should be used for slide lengths over 400 mm.