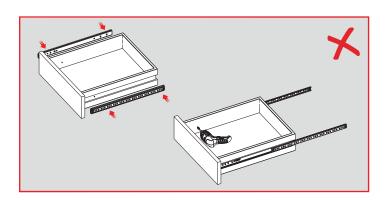

## - DON'T - 😆

Assembly holes should not be out of level on the cabinet

The ball bearing carrier should not be pushed back before installing the drawer box.

Less than 3 screws should not be used for slide lengths over 400 mm.