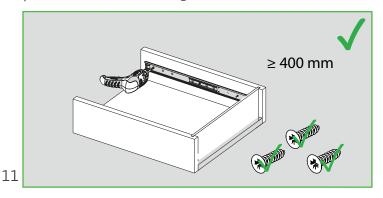

## S CLASS

Assembly holes should be level on the cabinet.

The ball bearing carrier should be aligned to the front position before installing the drawer box.

Minimum of 3 screws should be used for slide lengths over 400 mm.