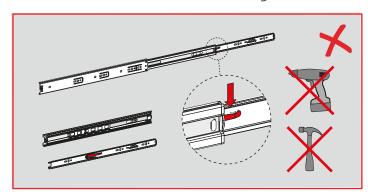

M4 thread screw length should be max. 14 mm for 17 mm and 27 mm ball bearing slides with latch.

You may use a screwdriver if you cannot engage the removal latch by hand on the ball bearing slides with latch.

You should not use any other tool to remove ball bearing slides with latch