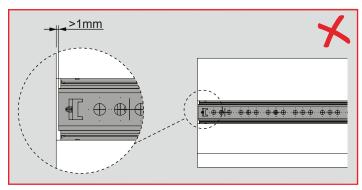

## - DON'T - 🖾

Screws longer than 16 mm should not be used.

For 17 mm and 27 mm ball bearing slides, the set back should not be more than 1 mm for overlay applications.

For 35 mm, 43 mm and 46 mm ball bearing slides, the set back should not be more than 2 mm for overlay applications.