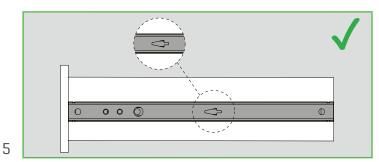

Ball bearing slides without latch should not be installed to the drawer box first

The arrow should be aiming towards the front of the drawer box for 17 mm ball bearing slides.

Depth of the ball bearing channel on the drawer box should be a maximum of 7 mm.