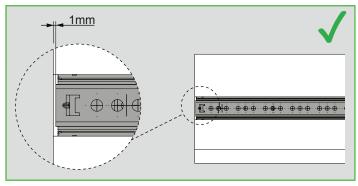

Refer to the SO-Class User Manual for specific screw types to be used with the SO-Class slides.

For 17 mm and 27 mm ball bearing slides, the set back should be a maximum of 1 mm for overlay applications.

For 35 mm, 43 mm and 46 mm ball bearing slides, the set back should be a maximum of 2 mm for overlay applications.

Ball bearing slides without latch should be installed to the cabinet first.