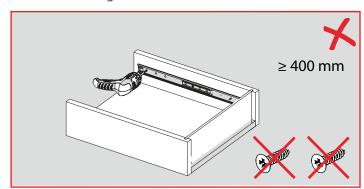

## S CLASS

Assembly holes should be level on the cabinet.

The ball bearing carrier should be aligned to the front position before installing the drawer box.

Minimum of 3 screws should be used for slide lengths over 400 mm.

## - DON'T - 😆

Assembly holes should not be out of level on the cabinet

The ball bearing carrier should not be pushed back before installing the drawer box.

Less than 3 screws should not be used for slide lengths over 400 mm.