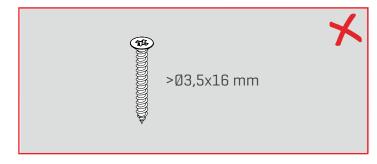

## - DON'T - 🖾

Screws longer than 16 mm should not be used.

For 17 mm and 27 mm ball bearing slides, the set back should not be more than 1 mm for overlay applications.

For 35 mm, 43 mm and 46 mm ball bearing slides, the set back should not be more than 2 mm for overlay applications.