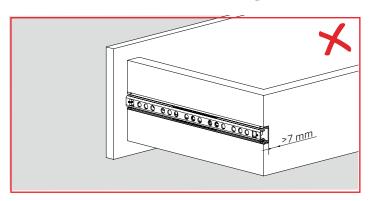

Ball bearing slides without latch should not be installed to the drawer box first

The arrow should be aiming towards the front of the drawer box for 17 mm ball bearing slides.

Depth of the ball bearing channel on the drawer box should be a maximum of 7 mm.

## - DON'T - 🐯

The arrow should not be aiming towards the back of the drawer box for 17 mm ball bearing slides.

Depth of the ball bearing channel on the drawer should not be deeper than 7 mm.

M4 thread screw thread length should not be longer than 14 mm for 17 mm and 27 mm ball bearing slides with latch.