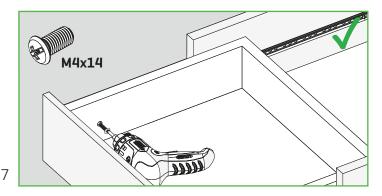

M4 thread screw length should be max. 14 mm for 17 mm and 27 mm ball bearing slides with latch.

You may use a screwdriver if you cannot engage the removal latch by hand on the ball bearing slides with latch.