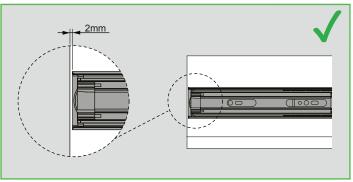

For 35 mm, 43 mm and 46 mm ball bearing slides, the set back should be a maximum of 2 mm for overlay applications.

Ball bearing slides without latch should be installed to the cabinet first.