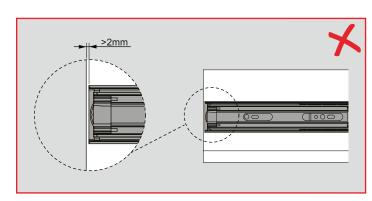

## - DON'T - 🖾

Screws longer than 16 mm should not be used.

For 17 mm and 27 mm ball bearing slides, the set back should not be more than 1 mm for overlay applications.

For 35 mm, 43 mm and 46 mm ball bearing slides, the set back should not be more than 2 mm for overlay applications.