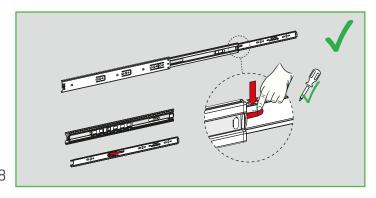

M4 thread screw length should be max. 14 mm for 17 mm and 27 mm ball bearing slides with latch.

You may use a screwdriver if you cannot engage the removal latch by hand on the ball bearing slides with latch.

You should not use any other tool to remove ball bearing slides with latch