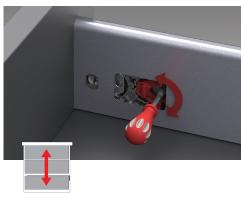

#### Height & Side

The three-dimensional adjustment system provides precise gap alignment. Height and side adjustments can be done in an easy way with a special mechanism assembled inside the drawer.

## **ALPHA**BOX

ADJUSTMENT