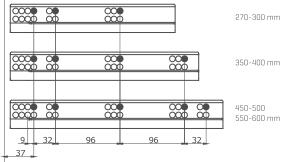

nology and modern lines.



#### **Maximum Comfort**

Sleek design maximises space and comfort in drawers.



#### Colours

Design freedom with impressive colour options.

## **Synchronisation**

Perfect movement feature with advanced synchronisation technology.







#### Height & Side

The three-dimensional adjustment system provides precise gap alignment. Height and side adjustments can be done in an easy way with a special mechanism assembled inside the drawer.



### **Advanced Technology**

Thanks to Alphabox's state-of-the-art synchronisation technology and impeccable opening and closing features, drawers open with a simple touch and close in complete silence.



## **ALPHA**BOX









## **ALPHA**BOX

ADJUSTMENT





#### **ALPHA**BOX









#### SCREW LOCATIONS FOR SLIDES





## samet

## www.sametglobal.com



sametinternational



samet\_global



**f** SametGroup



in Samet Kalıp ve Madeni Eşya San. ve Tic. A.Ş.