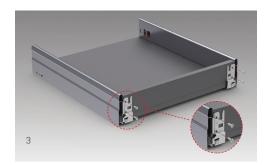

ch to living areas with perfect motion technology and modern lines.



#### **Maximum Comfort**

Sleek design maximises space and comfort in drawers.



#### Colours

Design freedom with impressive colour options.

## **Synchronisation**

Perfect movement feature with advanced synchronisation technology.







#### Height & Side

The three-dimensional adjustment system provides precise gap alignment. Height and side adjustments can be done in an easy way with a special mechanism assembled inside the drawer.



### **Advanced Technology**

Thanks to Alphabox's state-of-the-art synchronisation technology and impeccable opening and closing features, drawers open with a simple touch and close in complete silence.



## **ALPHA**BOX









## **ALPHA**BOX

ADJUSTMENT





#### **ALPHA**BOX









#### SCREW LOCATIONS FOR SLIDES





## samet

## www.sametglobal.com



sametinternational



samet\_global



**f** SametGroup



in Samet Kalıp ve Madeni Eşya San. ve Tic. A.Ş.