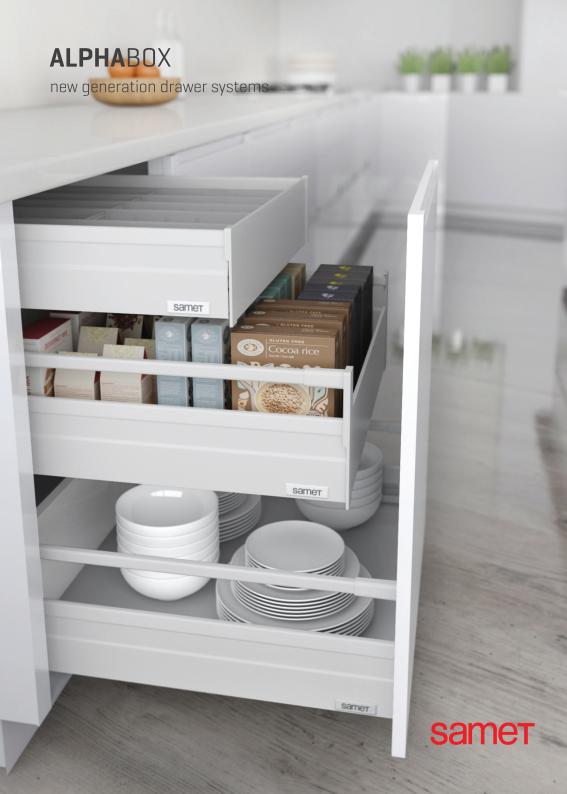

# Alphabox, ahead of its time design with minimalist form...

AlphaBox provides an innovative and ideal touch to living areas with perfect motion technology and modern lines.

#### **Maximum Comfort**

Sleek design maximises space and comfort in drawers.