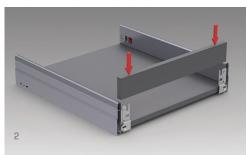

ist form...

AlphaBox provides an innovative and ideal touch to living areas with perfect motion technology and modern lines.



#### **Maximum Comfort**

Sleek design maximises space and comfort in drawers.



#### Colours

Design freedom with impressive colour options.

## **Synchronisation**

Perfect movement feature with advanced synchronisation technology.







#### Height & Side

The three-dimensional adjustment system provides precise gap alignment. Height and side adjustments can be done in an easy way with a special mechanism assembled inside the drawer.



### **Advanced Technology**

Thanks to Alphabox's state-of-the-art synchronisation technology and impeccable opening and closing features, drawers open with a simple touch and close in complete silence.



## **ALPHA**BOX









## **ALPHA**BOX

ADJUSTMENT





#### **ALPHA**BOX









#### SCREW LOCATIONS FOR SLIDES





## samet

## www.sametglobal.com



sametinternational



samet\_global



**f** SametGroup



in Samet Kalıp ve Madeni Eşya San. ve Tic. A.Ş.