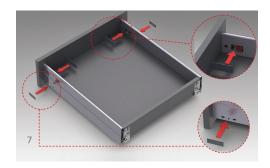

o living areas with perfect motion technology and modern lines.



#### **Maximum Comfort**

Sleek design maximises space and comfort in drawers.



#### Colours

Design freedom with impressive colour options.

## **Synchronisation**

Perfect movement feature with advanced synchronisation technology.







#### Height & Side

The three-dimensional adjustment system provides precise gap alignment. Height and side adjustments can be done in an easy way with a special mechanism assembled inside the drawer.



### **Advanced Technology**

Thanks to Alphabox's state-of-the-art synchronisation technology and impeccable opening and closing features, drawers open with a simple touch and close in complete silence.



## **ALPHA**BOX









## **ALPHA**BOX

ADJUSTMENT





#### **ALPHA**BOX









#### SCREW LOCATIONS FOR SLIDES





## samet

## www.sametglobal.com



sametinternational



samet\_global



**f** SametGroup



in Samet Kalıp ve Madeni Eşya San. ve Tic. A.Ş.