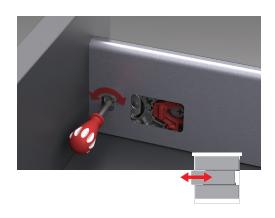

#### Height & Side

The three-dimensional adjustment system provides precise gap alignment. Height and side adjustments can be done in an easy way with a special mechanism assembled inside the drawer.

## **ALPHA**BOX

ADJUSTMENT