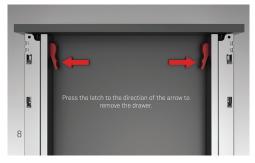

living areas with perfect motion technology and modern lines.



#### **Maximum Comfort**

Sleek design maximises space and comfort in drawers.



#### Colours

Design freedom with impressive colour options.

## **Synchronisation**

Perfect movement feature with advanced synchronisation technology.







#### Height & Side

The three-dimensional adjustment system provides precise gap alignment. Height and side adjustments can be done in an easy way with a special mechanism assembled inside the drawer.



### **Advanced Technology**

Thanks to Alphabox's state-of-the-art synchronisation technology and impeccable opening and closing features, drawers open with a simple touch and close in complete silence.



## **ALPHA**BOX









## **ALPHA**BOX

ADJUSTMENT





#### **ALPHA**BOX









#### SCREW LOCATIONS FOR SLIDES





## samet

## www.sametglobal.com



sametinternational



samet\_global



**f** SametGroup



in Samet Kalıp ve Madeni Eşya San. ve Tic. A.Ş.