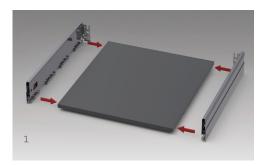

alist form...

AlphaBox provides an innovative and ideal touch to living areas with perfect motion technology and modern lines.



#### **Maximum Comfort**

Sleek design maximises space and comfort in drawers.



#### Colours

Design freedom with impressive colour options.

## **Synchronisation**

Perfect movement feature with advanced synchronisation technology.







#### Height & Side

The three-dimensional adjustment system provides precise gap alignment. Height and side adjustments can be done in an easy way with a special mechanism assembled inside the drawer.



### **Advanced Technology**

Thanks to Alphabox's state-of-the-art synchronisation technology and impeccable opening and closing features, drawers open with a simple touch and close in complete silence.



## **ALPHA**BOX









## **ALPHA**BOX

ADJUSTMENT





#### **ALPHA**BOX









#### SCREW LOCATIONS FOR SLIDES





## samet

## www.sametglobal.com



sametinternational



samet\_global



**f** SametGroup



in Samet Kalıp ve Madeni Eşya San. ve Tic. A.Ş.