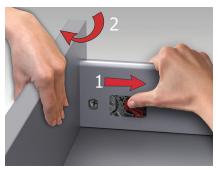

chnology and modern lines.



#### **Maximum Comfort**

Sleek design maximises space and comfort in drawers.



#### Colours

Design freedom with impressive colour options.

## **Synchronisation**

Perfect movement feature with advanced synchronisation technology.







#### Height & Side

The three-dimensional adjustment system provides precise gap alignment. Height and side adjustments can be done in an easy way with a special mechanism assembled inside the drawer.



### **Advanced Technology**

Thanks to Alphabox's state-of-the-art synchronisation technology and impeccable opening and closing features, drawers open with a simple touch and close in complete silence.



## **ALPHA**BOX









## **ALPHA**BOX

ADJUSTMENT





#### **ALPHA**BOX









#### SCREW LOCATIONS FOR SLIDES





## samet

## www.sametglobal.com



sametinternational



samet\_global



**f** SametGroup



in Samet Kalıp ve Madeni Eşya San. ve Tic. A.Ş.