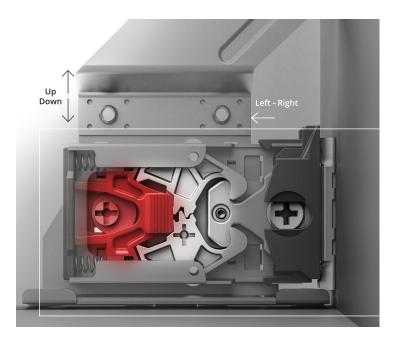

#### Height & Side

The three-dimensional adjustment system provides precise gap alignment. Height and side adjustments can be done in an easy way with a special mechanism assembled inside the drawer.

## **ALPHA**BOX

ADJUSTMENT