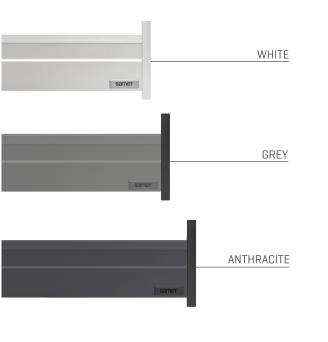

# Alphabox, ahead of its time design with minimalist form...

AlphaBox provides an innovative and ideal touch to living areas with perfect motion technology and modern lines.



#### **Maximum Comfort**

Sleek design maximises space and comfort in drawers.



#### Colours

Design freedom with impressive colour options.

## **Synchronisation**

Perfect movement feature with advanced synchronisation technology.







#### Height & Side

The three-dimensional adjustment system provides precise gap alignment. Height and side adjustments can be done in an easy way with a special mechanism assembled inside the drawer.



### **Advanced Technology**

Thanks to Alphabox's state-of-the-art synchronisation technology and impeccable opening and closing features, drawers open with a simple touch and close in complete silence.



## **ALPHA**BOX









## **ALPHA**BOX

ADJUSTMENT





#### **ALPHA**BOX









#### SCREW LOCATIONS FOR SLIDES





## samet

## www.sametglobal.com



sametinternational



samet\_global



**f** SametGroup



in Samet Ka