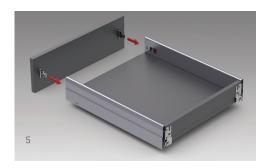

t form...

AlphaBox provides an innovative and ideal touch to living areas with perfect motion technology and modern lines.



#### **Maximum Comfort**

Sleek design maximises space and comfort in drawers.



#### Colours

Design freedom with impressive colour options.

## **Synchronisation**

Perfect movement feature with advanced synchronisation technology.







#### Height & Side

The three-dimensional adjustment system provides precise gap alignment. Height and side adjustments can be done in an easy way with a special mechanism assembled inside the drawer.



### **Advanced Technology**

Thanks to Alphabox's state-of-the-art synchronisation technology and impeccable opening and closing features, drawers open with a simple touch and close in complete silence.



## **ALPHA**BOX









## **ALPHA**BOX

ADJUSTMENT





#### **ALPHA**BOX









#### SCREW LOCATIONS FOR SLIDES





## samet

## www.sametglobal.com



sametinternational



samet\_global



**f** SametGroup



in Samet Kalıp ve Madeni Eşya San. ve Tic. A.Ş.