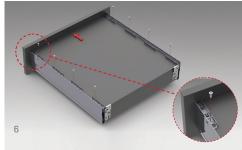

form...

AlphaBox provides an innovative and ideal touch to living areas with perfect motion technology and modern lines.



#### **Maximum Comfort**

Sleek design maximises space and comfort in drawers.



#### Colours

Design freedom with impressive colour options.

## **Synchronisation**

Perfect movement feature with advanced synchronisation technology.







#### Height & Side

The three-dimensional adjustment system provides precise gap alignment. Height and side adjustments can be done in an easy way with a special mechanism assembled inside the drawer.



### **Advanced Technology**

Thanks to Alphabox's state-of-the-art synchronisation technology and impeccable opening and closing features, drawers open with a simple touch and close in complete silence.



## **ALPHA**BOX









## **ALPHA**BOX

ADJUSTMENT





#### **ALPHA**BOX









#### SCREW LOCATIONS FOR SLIDES





## samet

## www.sametglobal.com



sametinternational



samet\_global



**f** SametGroup



in Samet Kalıp ve Madeni Eşya San. ve Tic. A.Ş.