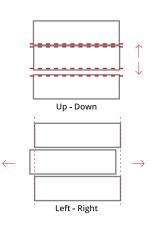

#### Height & Side

The three-dimensional adjustment system provides precise gap alignment. Height and side adjustments can be done in an easy way with a special mechanism assembled inside the drawer.

## **ALPHA**BOX

ADJUSTMENT