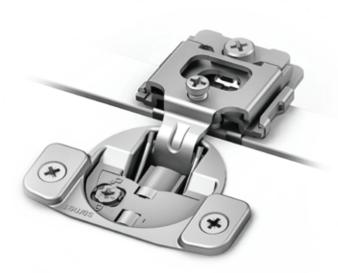

## Elegant Integrated Soft Close System and User Friendly Track Mechanism for Face Frame Cabinets

New generation product of SAMET Face Frame Hinge System, designed and produced by SAMET, ensures silent and smooth furniture door closing performance.

- Perfect aesthetic design with integrated soft close mechanism.
- Silent and smooth furniture door closing performance.
  - On-off spft close system serves optional usage for customers.
  - Special track mechanism ensures easy and practical assembly and disassembly for users
    - The height, side and depth adjustment options bring great benefits in six directions.
      - 1-1/4" and 1/2" overlay options.