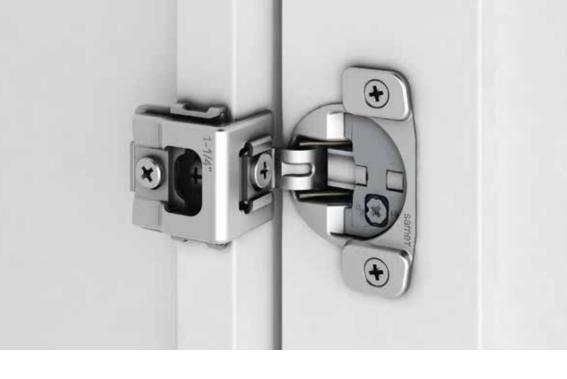

## Elegant Integrated Soft Close System and User Friendly Track Mechanism for Face Frame Cabinets

New generation product of SAMET Face Frame Hinge System, designed and produced by SAMET, ensures silent and smooth furniture door closing performance.

- Perfect aesthetic design with integrated soft close mechanism.
- Silent and smooth furniture door closing performance.
  - On-off spft close system serves optional usage for customers.
  - Special track mechanism ensures easy and practical assembly and disassembly for users
    - The height, side and depth adjustment options bring great benefits in six directions.
      - 1-1/4" and 1/2" overlay options.