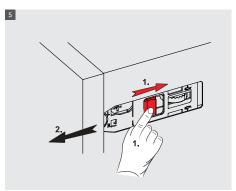

aded adjustment mechanism, with high tolerance level, was designed in consideration of both, user's and producer's convenience. It offers easy and accurate installation during specially designed furniture production.



- Improved soft closing system guarantees smooth running
- Dynamic load capacity: 40 and 65 kg
- ± 2 mm vertical and ± 1,5 mm horizontal adjustment.
- Finish: White, Grey
- Wooden backboard thickness options: 16 mm and 18 mm
- Drawer Length for 40 kg: 270/300/350/400/450/500/550/600/650 mm
- Drawer Length for 65 kg: 450/500/550/600/650 mm
- Smart-Click: Tool free assembly and removal of front panel.
- Smart-Fit: Simple and tool free assembly, as well as removal of drawer.
- The improved stability guarantees a long product durability.











ASSEMBLY INSTRUCTIONS









#### MAIN PACKAGE COMPONENTS



### CABINET DIMENSIONS





### DRAWER SYSTEM MANUAL

#### WOODEN BACKBOARD APPLICATION

METAL BACKBOARD APPLICATION



### DRAWER FRONT STABILIZER



### SCREW LOCATION FOR THE SLIDES





## Samet



### www.sametglobal.com



o samet\_global

f SametGroup

in Samet Kalıp ve Madeni Eşya San. ve Tic. A.Ş.