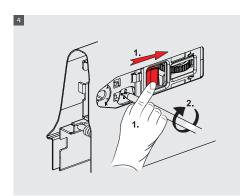

graded adjustment mechanism, with high tolerance level, was designed in consideration of both, user's and producer's convenience. It offers easy and accurate installation during specially designed furniture production.



- Improved soft closing system guarantees smooth running
- Dynamic load capacity: 40 and 65 kg
- ± 2 mm vertical and ± 1,5 mm horizontal adjustment.
- Finish: White, Grey
- Wooden backboard thickness options: 16 mm and 18 mm
- Drawer Length for 40 kg: 270/300/350/400/450/500/550/600/650 mm
- Drawer Length for 65 kg: 450/500/550/600/650 mm
- Smart-Click: Tool free assembly and removal of front panel.
- Smart-Fit: Simple and tool free assembly, as well as removal of drawer.
- The improved stability guarantees a long product durability.











ASSEMBLY INSTRUCTIONS









#### MAIN PACKAGE COMPONENTS



### CABINET DIMENSIONS





### DRAWER SYSTEM MANUAL

#### WOODEN BACKBOARD APPLICATION

METAL BACKBOARD APPLICATION



### DRAWER FRONT STABILIZER



### SCREW LOCATION FOR THE SLIDES





## Samet



### www.sametglobal.com



o samet\_global

f SametGroup

in Samet Kalıp ve Madeni Eşya San. ve Tic. A.Ş.