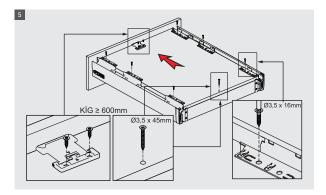

h level of safety.

SmartBox upgraded adjustment mechanism, with high tolerance level, was designed in consideration of both, user's and producer's convenience. It offers easy and accurate installation during specially designed furniture production.



- Improved soft closing system guarantees smooth running
- Dynamic load capacity: 40 and 65 kg
- ± 2 mm vertical and ± 1,5 mm horizontal adjustment.
- Finish: White, Grey
- Wooden backboard thickness options: 16 mm and 18 mm
- Drawer Length for 40 kg: 270/300/350/400/450/500/550/600/650 mm
- Drawer Length for 65 kg: 450/500/550/600/650 mm
- Smart-Click: Tool free assembly and removal of front panel.
- Smart-Fit: Simple and tool free assembly, as well as removal of drawer.
- The improved stability guarantees a long product durability.











ASSEMBLY INSTRUCTIONS









#### MAIN PACKAGE COMPONENTS



### CABINET DIMENSIONS





### DRAWER SYSTEM MANUAL

#### WOODEN BACKBOARD APPLICATION

METAL BACKBOARD APPLICATION



### DRAWER FRONT STABILIZER



### SCREW LOCATION FOR THE SLIDES





## Samet



### www.sametglobal.com



o samet\_global

f SametGroup

in Samet Kalıp ve Madeni Eşya San. ve Tic. A.Ş.