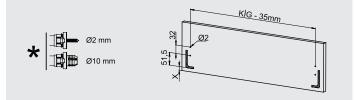

signed in consideration of both, user's and producer's convenience. It offers easy and accurate installation during specially designed furniture production.



- Improved soft closing system guarantees smooth running
- Dynamic load capacity: 40 and 65 kg
- ± 2 mm vertical and ± 1,5 mm horizontal adjustment.
- Finish: White, Grey
- Wooden backboard thickness options: 16 mm and 18 mm
- Drawer Length for 40 kg: 270/300/350/400/450/500/550/600/650 mm
- Drawer Length for 65 kg: 450/500/550/600/650 mm
- Smart-Click: Tool free assembly and removal of front panel.
- Smart-Fit: Simple and tool free assembly, as well as removal of drawer.
- The improved stability guarantees a long product durability.











ASSEMBLY INSTRUCTIONS









#### MAIN PACKAGE COMPONENTS



### CABINET DIMENSIONS





### DRAWER SYSTEM MANUAL

#### WOODEN BACKBOARD APPLICATION

METAL BACKBOARD APPLICATION



### DRAWER FRONT STABILIZER



### SCREW LOCATION FOR THE SLIDES





## Samet



### www.sametglobal.com



o samet\_global

f SametGroup

in Samet Kalıp ve Madeni Eşya San. ve Tic. A.Ş.