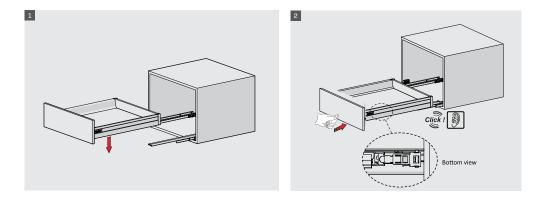

x upgraded adjustment mechanism, with high tolerance level, was designed in consideration of both, user's and producer's convenience. It offers easy and accurate installation during specially designed furniture production.



- Improved soft closing system guarantees smooth running
- Dynamic load capacity: 40 and 65 kg
- ± 2 mm vertical and ± 1,5 mm horizontal adjustment.
- Finish: White, Grey
- Wooden backboard thickness options: 16 mm and 18 mm
- Drawer Length for 40 kg: 270/300/350/400/450/500/550/600/650 mm
- Drawer Length for 65 kg: 450/500/550/600/650 mm
- Smart-Click: Tool free assembly and removal of front panel.
- Smart-Fit: Simple and tool free assembly, as well as removal of drawer.
- The improved stability guarantees a long product durability.











ASSEMBLY INSTRUCTIONS









#### MAIN PACKAGE COMPONENTS



### CABINET DIMENSIONS





### DRAWER SYSTEM MANUAL

#### WOODEN BACKBOARD APPLICATION

METAL BACKBOARD APPLICATION



### DRAWER FRONT STABILIZER



### SCREW LOCATION FOR THE SLIDES





## Samet



### www.sametglobal.com



o samet\_global

f SametGroup

in Samet Kalıp ve Madeni Eşya San. ve Tic. A.Ş.