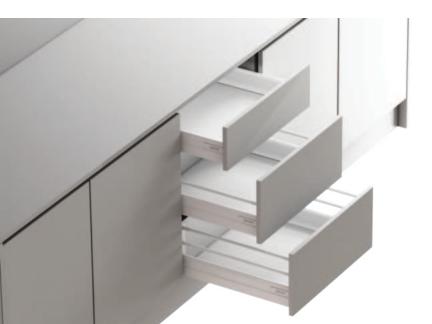

### **Smooth and Silent Movement**

The state-of-the-art technology used in SmartBox Drawer Systems adds elegance to opening and closing drawer features. Perfection of its technology ensures silent and smooth motion.

Due to the synchronization system used in SmartBox drawers, the drawers will move smoothly and insilence.