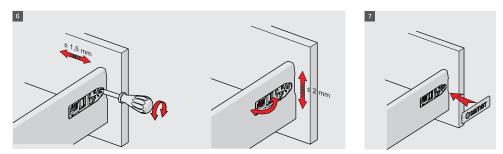

level of safety.

SmartBox upgraded adjustment mechanism, with high tolerance level, was designed in consideration of both, user's and producer's convenience. It offers easy and accurate installation during specially designed furniture production.



- Improved soft closing system guarantees smooth running
- Dynamic load capacity: 40 and 65 kg
- ± 2 mm vertical and ± 1,5 mm horizontal adjustment.
- Finish: White, Grey
- Wooden backboard thickness options: 16 mm and 18 mm
- Drawer Length for 40 kg: 270/300/350/400/450/500/550/600/650 mm
- Drawer Length for 65 kg: 450/500/550/600/650 mm
- Smart-Click: Tool free assembly and removal of front panel.
- Smart-Fit: Simple and tool free assembly, as well as removal of drawer.
- The improved stability guarantees a long product durability.











ASSEMBLY INSTRUCTIONS









#### MAIN PACKAGE COMPONENTS



### CABINET DIMENSIONS





### DRAWER SYSTEM MANUAL

#### WOODEN BACKBOARD APPLICATION

METAL BACKBOARD APPLICATION



### DRAWER FRONT STABILIZER



### SCREW LOCATION FOR THE SLIDES





## Samet



### www.sametglobal.com



o samet\_global

f SametGroup

in Samet Kalıp ve Madeni Eşya San. ve Tic. A.Ş.