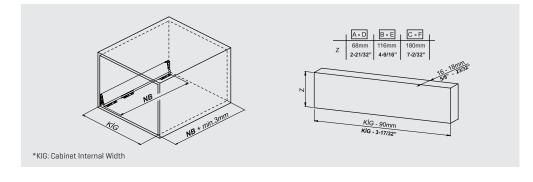

designed in consideration of both, user's and producer's convenience. It offers easy and accurate installation during specially designed furniture production.



- Improved soft closing system guarantees smooth running
- Dynamic load capacity: 40 and 65 kg
- ± 2 mm vertical and ± 1,5 mm horizontal adjustment.
- Finish: White, Grey
- Wooden backboard thickness options: 16 mm and 18 mm
- Drawer Length for 40 kg: 270/300/350/400/450/500/550/600/650 mm
- Drawer Length for 65 kg: 450/500/550/600/650 mm
- Smart-Click: Tool free assembly and removal of front panel.
- Smart-Fit: Simple and tool free assembly, as well as removal of drawer.
- The improved stability guarantees a long product durability.











ASSEMBLY INSTRUCTIONS









#### MAIN PACKAGE COMPONENTS



### CABINET DIMENSIONS





### DRAWER SYSTEM MANUAL

#### WOODEN BACKBOARD APPLICATION

METAL BACKBOARD APPLICATION



### DRAWER FRONT STABILIZER



### SCREW LOCATION FOR THE SLIDES





## Samet



### www.sametglobal.com



o samet\_global

f SametGroup

in Samet Kalıp ve Madeni Eşya San. ve Tic. A.Ş.