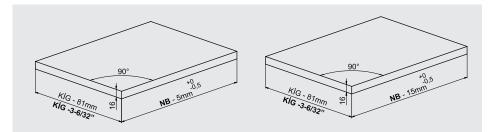

ate installation during specially designed furniture production.



- Improved soft closing system guarantees smooth running
- Dynamic load capacity: 40 and 65 kg
- ± 2 mm vertical and ± 1,5 mm horizontal adjustment.
- Finish: White, Grey
- Wooden backboard thickness options: 16 mm and 18 mm
- Drawer Length for 40 kg: 270/300/350/400/450/500/550/600/650 mm
- Drawer Length for 65 kg: 450/500/550/600/650 mm
- Smart-Click: Tool free assembly and removal of front panel.
- Smart-Fit: Simple and tool free assembly, as well as removal of drawer.
- The improved stability guarantees a long product durability.











ASSEMBLY INSTRUCTIONS









#### MAIN PACKAGE COMPONENTS



### CABINET DIMENSIONS





### DRAWER SYSTEM MANUAL

#### WOODEN BACKBOARD APPLICATION

METAL BACKBOARD APPLICATION



### DRAWER FRONT STABILIZER



### SCREW LOCATION FOR THE SLIDES





## Samet



### www.sametglobal.com



o samet\_global

f SametGroup

in Samet Kalıp ve Madeni Eşya San. ve Tic. A.Ş.