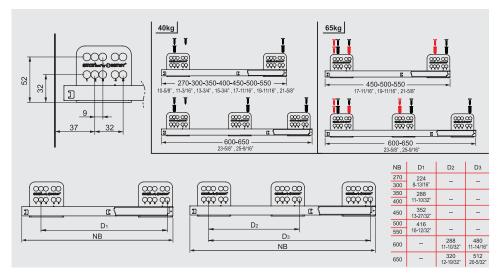

- Improved soft closing system guarantees smooth running
- Dynamic load capacity: 40 and 65 kg
- ± 2 mm vertical and ± 1,5 mm horizontal adjustment.
- Finish: White, Grey
- Wooden backboard thickness options: 16 mm and 18 mm
- Drawer Length for 40 kg: 270/300/350/400/450/500/550/600/650 mm
- Drawer Length for 65 kg: 450/500/550/600/650 mm
- Smart-Click: Tool free assembly and removal of front panel.
- Smart-Fit: Simple and tool free assembly, as well as removal of drawer.
- The improved stability guarantees a long product durability.

### CABINET DIMENSIONS