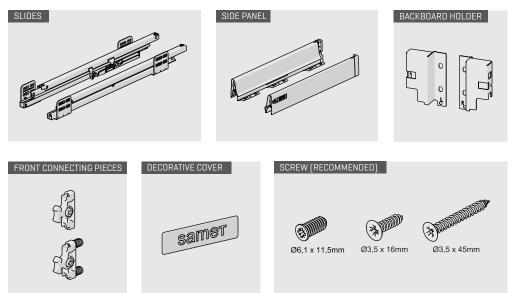

high tolerance level, was designed in consideration of both, user's and producer's convenience. It offers easy and accurate installation during specially designed furniture production.



- Improved soft closing system guarantees smooth running
- Dynamic load capacity: 40 and 65 kg
- ± 2 mm vertical and ± 1,5 mm horizontal adjustment.
- Finish: White, Grey
- Wooden backboard thickness options: 16 mm and 18 mm
- Drawer Length for 40 kg: 270/300/350/400/450/500/550/600/650 mm
- Drawer Length for 65 kg: 450/500/550/600/650 mm
- Smart-Click: Tool free assembly and removal of front panel.
- Smart-Fit: Simple and tool free assembly, as well as removal of drawer.
- The improved stability guarantees a long product durability.











ASSEMBLY INSTRUCTIONS









#### MAIN PACKAGE COMPONENTS



### CABINET DIMENSIONS





### DRAWER SYSTEM MANUAL

#### WOODEN BACKBOARD APPLICATION

METAL BACKBOARD APPLICATION



### DRAWER FRONT STABILIZER



### SCREW LOCATION FOR THE SLIDES





## Samet



### www.sametglobal.com



o samet\_global

f SametGroup

in Samet Kalıp ve Madeni Eşya San. ve Tic. A.Ş.