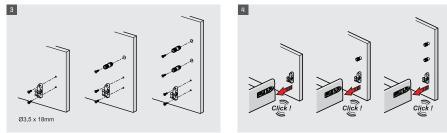

igh level of safety.

SmartBox upgraded adjustment mechanism, with high tolerance level, was designed in consideration of both, user's and producer's convenience. It offers easy and accurate installation during specially designed furniture production.



- Improved soft closing system guarantees smooth running
- Dynamic load capacity: 40 and 65 kg
- ± 2 mm vertical and ± 1,5 mm horizontal adjustment.
- Finish: White, Grey
- Wooden backboard thickness options: 16 mm and 18 mm
- Drawer Length for 40 kg: 270/300/350/400/450/500/550/600/650 mm
- Drawer Length for 65 kg: 450/500/550/600/650 mm
- Smart-Click: Tool free assembly and removal of front panel.
- Smart-Fit: Simple and tool free assembly, as well as removal of drawer.
- The improved stability guarantees a long product durability.











ASSEMBLY INSTRUCTIONS









#### MAIN PACKAGE COMPONENTS



### CABINET DIMENSIONS





### DRAWER SYSTEM MANUAL

#### WOODEN BACKBOARD APPLICATION

METAL BACKBOARD APPLICATION



### DRAWER FRONT STABILIZER



### SCREW LOCATION FOR THE SLIDES





## Samet



### www.sametglobal.com



o samet\_global

f SametGroup

in Samet Kalıp ve Madeni Eşya San. ve Tic. A.Ş.