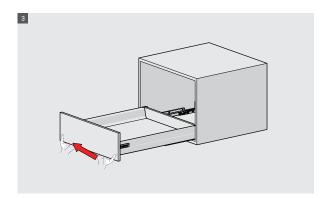

upgraded adjustment mechanism, with high tolerance level, was designed in consideration of both, user's and producer's convenience. It offers easy and accurate installation during specially designed furniture production.



- Improved soft closing system guarantees smooth running
- Dynamic load capacity: 40 and 65 kg
- ± 2 mm vertical and ± 1,5 mm horizontal adjustment.
- Finish: White, Grey
- Wooden backboard thickness options: 16 mm and 18 mm
- Drawer Length for 40 kg: 270/300/350/400/450/500/550/600/650 mm
- Drawer Length for 65 kg: 450/500/550/600/650 mm
- Smart-Click: Tool free assembly and removal of front panel.
- Smart-Fit: Simple and tool free assembly, as well as removal of drawer.
- The improved stability guarantees a long product durability.











ASSEMBLY INSTRUCTIONS









#### MAIN PACKAGE COMPONENTS



### CABINET DIMENSIONS





### DRAWER SYSTEM MANUAL

#### WOODEN BACKBOARD APPLICATION

METAL BACKBOARD APPLICATION



### DRAWER FRONT STABILIZER



### SCREW LOCATION FOR THE SLIDES





## Samet



### www.sametglobal.com



o samet\_global

f SametGroup

in Samet Kalıp ve Madeni Eşya San. ve Tic. A.Ş.