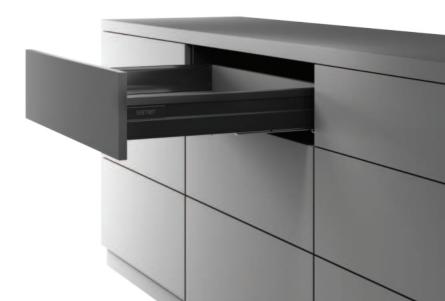

- Improved soft closing system guarantees smooth running
- Dynamic load capacity: 40 and 65 kg
- ± 2 mm vertical and ± 1,5 mm horizontal adjustment.
- Finish: White, Grey
- Wooden backboard thickness options: 16 mm and 18 mm
- Drawer Length for 40 kg: 270/300/350/400/450/500/550/600/650 mm
- Drawer Length for 65 kg: 450/500/550/600/650 mm
- Smart-Click: Tool free assembly and removal of front panel.
- Smart-Fit: Simple and tool free assembly, as well as removal of drawer.
- The improved stability guarantees a long product durability.