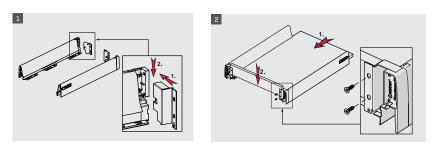

high level of safety.

SmartBox upgraded adjustment mechanism, with high tolerance level, was designed in consideration of both, user's and producer's convenience. It offers easy and accurate installation during specially designed furniture production.



- Improved soft closing system guarantees smooth running
- Dynamic load capacity: 40 and 65 kg
- ± 2 mm vertical and ± 1,5 mm horizontal adjustment.
- Finish: White, Grey
- Wooden backboard thickness options: 16 mm and 18 mm
- Drawer Length for 40 kg: 270/300/350/400/450/500/550/600/650 mm
- Drawer Length for 65 kg: 450/500/550/600/650 mm
- Smart-Click: Tool free assembly and removal of front panel.
- Smart-Fit: Simple and tool free assembly, as well as removal of drawer.
- The improved stability guarantees a long product durability.











ASSEMBLY INSTRUCTIONS









#### MAIN PACKAGE COMPONENTS



### CABINET DIMENSIONS





### DRAWER SYSTEM MANUAL

#### WOODEN BACKBOARD APPLICATION

METAL BACKBOARD APPLICATION



### DRAWER FRONT STABILIZER



### SCREW LOCATION FOR THE SLIDES





## Samet



### www.sametglobal.com



o samet\_global

f SametGroup

in Samet Kalıp ve Madeni Eşya San. ve Tic. A.Ş.