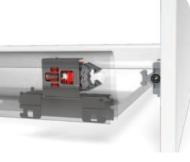

### Safe Locking Mechanism and Adjustment Options

A locking mechanism in a drawer is required to improve safety of drawer systems. With the help of this new generation locking mechanism in SmartBox, along with the aesthetical look and easy utilization design can now be created with high level of safety.

SmartBox upgraded adjustment mechanism, with high tolerance level, was designed in consideration of both, user's and producer's convenience. It offers easy and accurate installation during specially designed furniture production.