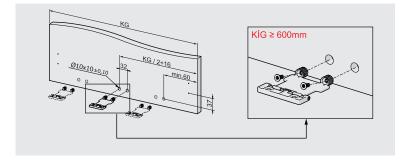

ly designed furniture production.



- Improved soft closing system guarantees smooth running
- Dynamic load capacity: 40 and 65 kg
- ± 2 mm vertical and ± 1,5 mm horizontal adjustment.
- Finish: White, Grey
- Wooden backboard thickness options: 16 mm and 18 mm
- Drawer Length for 40 kg: 270/300/350/400/450/500/550/600/650 mm
- Drawer Length for 65 kg: 450/500/550/600/650 mm
- Smart-Click: Tool free assembly and removal of front panel.
- Smart-Fit: Simple and tool free assembly, as well as removal of drawer.
- The improved stability guarantees a long product durability.











ASSEMBLY INSTRUCTIONS









#### MAIN PACKAGE COMPONENTS



### CABINET DIMENSIONS





### DRAWER SYSTEM MANUAL

#### WOODEN BACKBOARD APPLICATION

METAL BACKBOARD APPLICATION



### DRAWER FRONT STABILIZER



### SCREW LOCATION FOR THE SLIDES





## Samet



### www.sametglobal.com



o samet\_global

f SametGroup

in Samet Kalıp ve Madeni Eşya San. ve Tic. A.Ş.