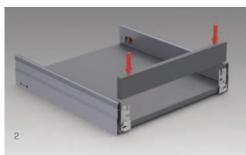

#### Colours

Design freedom with impressive colour options.

# **Synchronisation**

Perfect movement feature with advanced synchronisation technology.







#### Height & Side

The three-dimensional adjustment system provides precise gap alignment. Height and side adjustments can be done in an easy way with a special mechanism assembled inside the drawer.



### **Advanced Technology**

Thanks to Alphabox's state-of-the-art synchronisation technology and impeccable opening and closing features, drawers open with a simple touch and close in complete silence.



# **ALPHA**BOX









**ALPHA**BOX

ADJUSTMENT





## **ALPHA**BOX









#### SCREW LOCATIONS FOR SLIDES





# samet

# www.sametglobal.com



sametinternational



samet\_global



**f** SametGroup



in Samet Kalıp ve Madeni Eşya San. ve Tic. A.Ş.