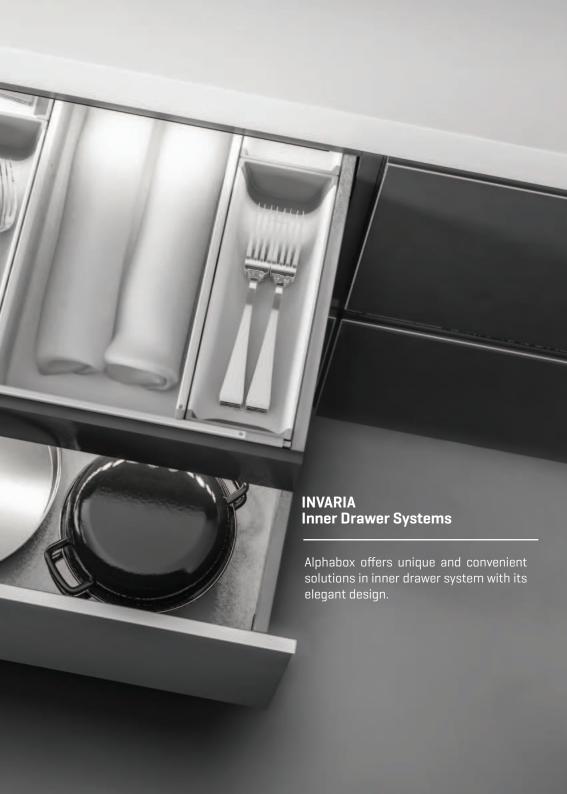

#### Colours

Design freedom with impressive colour options.

# **Synchronisation**

Perfect movement feature with advanced synchronisation technology.







#### Height & Side

The three-dimensional adjustment system provides precise gap alignment. Height and side adjustments can be done in an easy way with a special mechanism assembled inside the drawer.



### **Advanced Technology**

Thanks to Alphabox's state-of-the-art synchronisation technology and impeccable opening and closing features, drawers open with a simple touch and close in complete silence.



# **ALPHA**BOX









**ALPHA**BOX

ADJUSTMENT





## **ALPHA**BOX









#### SCREW LOCATIONS FOR SLIDES





# samet

# www.sametglobal.com



sametinternational



samet\_global



**f** SametGroup



in Samet Kalıp ve Madeni Eşya San. ve Tic. A.Ş.