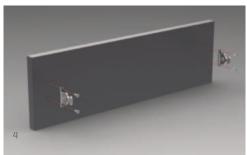

#### Colours

Design freedom with impressive colour options.

# **Synchronisation**

Perfect movement feature with advanced synchronisation technology.







#### Height & Side

The three-dimensional adjustment system provides precise gap alignment. Height and side adjustments can be done in an easy way with a special mechanism assembled inside the drawer.



### **Advanced Technology**

Thanks to Alphabox's state-of-the-art synchronisation technology and impeccable opening and closing features, drawers open with a simple touch and close in complete silence.



# **ALPHA**BOX









**ALPHA**BOX

ADJUSTMENT





## **ALPHA**BOX









#### SCREW LOCATIONS FOR SLIDES





# samet

# www.sametglobal.com



sametinternational



samet\_global



**f** SametGroup



in Samet Kalıp ve Madeni Eşya San. ve Tic. A.Ş.