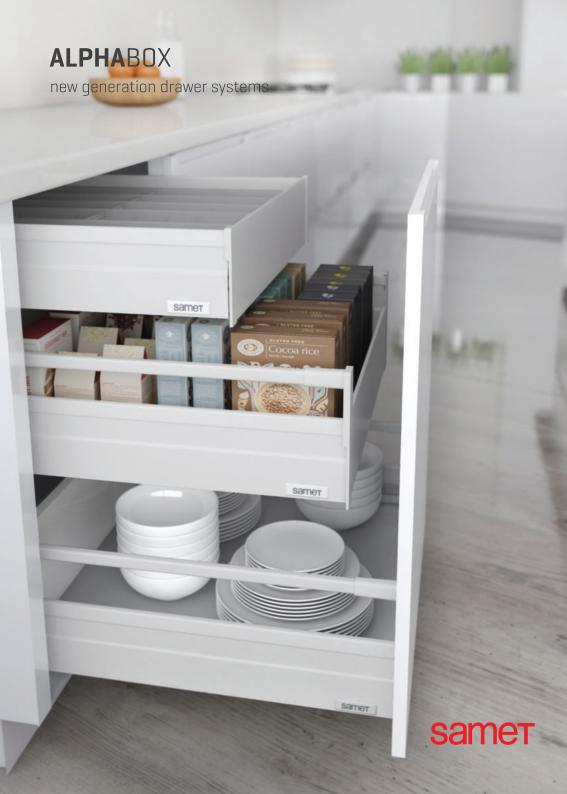

#### Colours

Design freedom with impressive colour options.

# **Synchronisation**

Perfect movement feature with advanced synchronisation technology.







#### Height & Side

The three-dimensional adjustment system provides precise gap alignment. Height and side adjustments can be done in an easy way with a special mechanism assembled inside the drawer.



### **Advanced Technology**

Thanks to Alphabox's state-of-the-art synchronisation technology and impeccable opening and closing features, drawers open with a simple touch and close in complete silence.



# **ALPHA**BOX









**ALPHA**BOX

ADJUSTMENT





## **ALPHA**BOX









#### SCREW LOCATIONS FOR SLIDES





# samet

# www.sametglobal.com



sametinternational



samet\_global



**f** SametGroup



in Samet Kalıp v