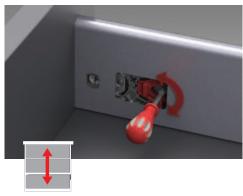

#### Height & Side

The three-dimensional adjustment system provides precise gap alignment. Height and side adjustments can be done in an easy way with a special mechanism assembled inside the drawer.