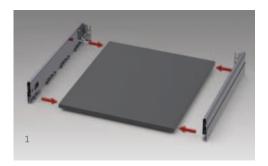

#### Colours

Design freedom with impressive colour options.

# **Synchronisation**

Perfect movement feature with advanced synchronisation technology.







#### Height & Side

The three-dimensional adjustment system provides precise gap alignment. Height and side adjustments can be done in an easy way with a special mechanism assembled inside the drawer.



### **Advanced Technology**

Thanks to Alphabox's state-of-the-art synchronisation technology and impeccable opening and closing features, drawers open with a simple touch and close in complete silence.



# **ALPHA**BOX









**ALPHA**BOX

ADJUSTMENT





## **ALPHA**BOX









#### SCREW LOCATIONS FOR SLIDES





# samet

# www.sametglobal.com



sametinternational



samet\_global



**f** SametGroup



in Samet Kalıp ve Madeni Eşya San. ve Tic. A.Ş.