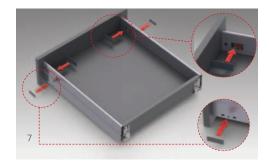

#### Height & Side

The three-dimensional adjustment system provides precise gap alignment. Height and side adjustments can be done in an easy way with a special mechanism assembled inside the drawer.