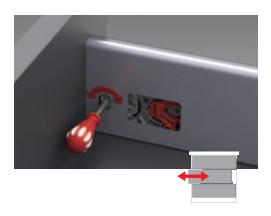

#### Height & Side

The three-dimensional adjustment system provides precise gap alignment. Height and side adjustments can be done in an easy way with a special mechanism assembled inside the drawer.