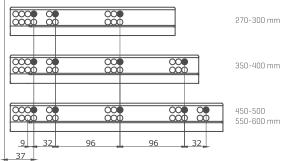

#### Colours

Design freedom with impressive colour options.

# **Synchronisation**

Perfect movement feature with advanced synchronisation technology.







#### Height & Side

The three-dimensional adjustment system provides precise gap alignment. Height and side adjustments can be done in an easy way with a special mechanism assembled inside the drawer.



### **Advanced Technology**

Thanks to Alphabox's state-of-the-art synchronisation technology and impeccable opening and closing features, drawers open with a simple touch and close in complete silence.



# **ALPHA**BOX









**ALPHA**BOX

ADJUSTMENT





## **ALPHA**BOX









#### SCREW LOCATIONS FOR SLIDES





# samet

# www.sametglobal.com



sametinternational



samet\_global



**f** SametGroup



in Samet Kalıp ve Madeni Eşya San. ve Tic. A.Ş.