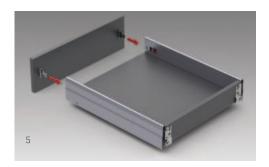

#### Colours

Design freedom with impressive colour options.

# **Synchronisation**

Perfect movement feature with advanced synchronisation technology.







#### Height & Side

The three-dimensional adjustment system provides precise gap alignment. Height and side adjustments can be done in an easy way with a special mechanism assembled inside the drawer.



### **Advanced Technology**

Thanks to Alphabox's state-of-the-art synchronisation technology and impeccable opening and closing features, drawers open with a simple touch and close in complete silence.



# **ALPHA**BOX









**ALPHA**BOX

ADJUSTMENT





## **ALPHA**BOX









#### SCREW LOCATIONS FOR SLIDES





# samet

# www.sametglobal.com



sametinternational



samet\_global



**f** SametGroup



in Samet Kalıp ve Madeni Eşya San. ve Tic. A.Ş.