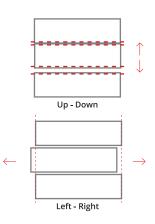

#### Height & Side

The three-dimensional adjustment system provides precise gap alignment. Height and side adjustments can be done in an easy way with a special mechanism assembled inside the drawer.