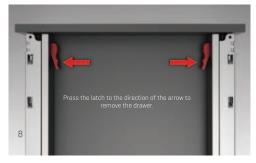

#### Height & Side

The three-dimensional adjustment system provides precise gap alignment. Height and side adjustments can be done in an easy way with a special mechanism assembled inside the drawer.