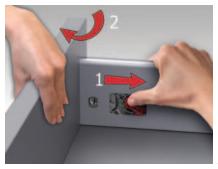

#### Height & Side

The three-dimensional adjustment system provides precise gap alignment. Height and side adjustments can be done in an easy way with a special mechanism assembled inside the drawer.