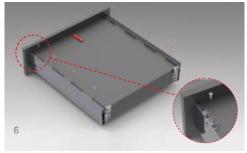

#### Colours

Design freedom with impressive colour options.

# **Synchronisation**

Perfect movement feature with advanced synchronisation technology.







#### Height & Side

The three-dimensional adjustment system provides precise gap alignment. Height and side adjustments can be done in an easy way with a special mechanism assembled inside the drawer.



### **Advanced Technology**

Thanks to Alphabox's state-of-the-art synchronisation technology and impeccable opening and closing features, drawers open with a simple touch and close in complete silence.



# **ALPHA**BOX









**ALPHA**BOX

ADJUSTMENT





## **ALPHA**BOX









#### SCREW LOCATIONS FOR SLIDES





# samet

# www.sametglobal.com



sametinternational



samet\_global



**f** SametGroup



in Samet Kalıp ve Madeni Eşya San. ve Tic. A.Ş.