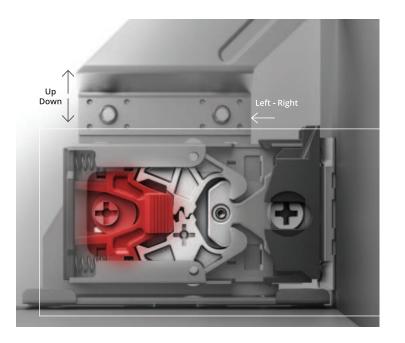

#### Height & Side

The three-dimensional adjustment system provides precise gap alignment. Height and side adjustments can be done in an easy way with a special mechanism assembled inside the drawer.

#### SCREW LOCATIONS FOR SLIDES