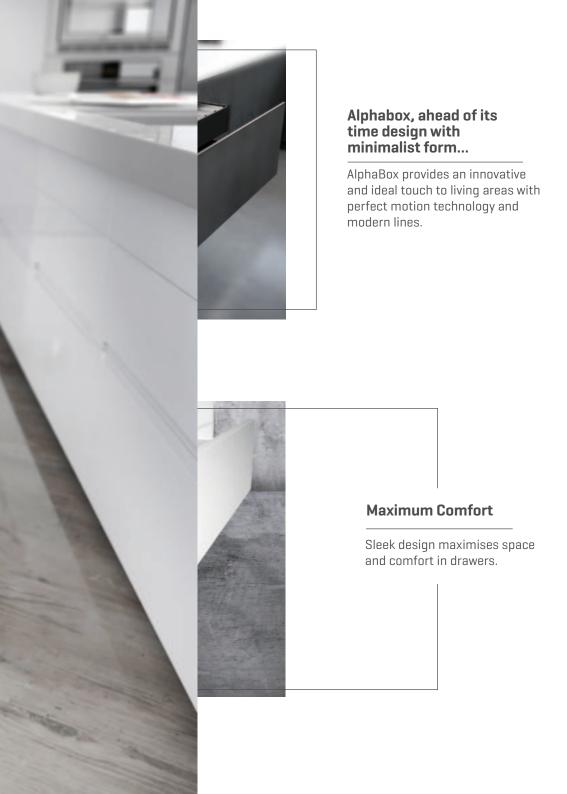

### **Advanced Technology**

Thanks to Alphabox's state-of-the-art synchronisation technology and impeccable opening and closing features, drawers open with a simple touch and close in complete silence.