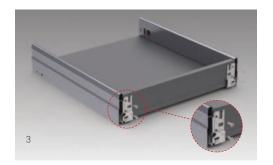

#### Colours

Design freedom with impressive colour options.

# **Synchronisation**

Perfect movement feature with advanced synchronisation technology.







#### Height & Side

The three-dimensional adjustment system provides precise gap alignment. Height and side adjustments can be done in an easy way with a special mechanism assembled inside the drawer.



### **Advanced Technology**

Thanks to Alphabox's state-of-the-art synchronisation technology and impeccable opening and closing features, drawers open with a simple touch and close in complete silence.



# **ALPHA**BOX









**ALPHA**BOX

ADJUSTMENT





## **ALPHA**BOX









#### SCREW LOCATIONS FOR SLIDES





# samet

# www.sametglobal.com



sametinternational



samet\_global



**f** SametGroup



in Samet Kalıp ve Madeni Eşya San. ve Tic. A.Ş.