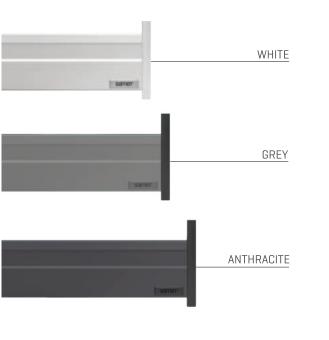

#### Colours

Design freedom with impressive colour options.

# **Synchronisation**

Perfect movement feature with advanced synchronisation technology.







#### Height & Side

The three-dimensional adjustment system provides precise gap alignment. Height and side adjustments can be done in an easy way with a special mechanism assembled inside the drawer.



### **Advanced Technology**

Thanks to Alphabox's state-of-the-art synchronisation technology and impeccable opening and closing features, drawers open with a simple touch and close in complete silence.



# **ALPHA**BOX









**ALPHA**BOX

ADJUSTMENT





## **ALPHA**BOX









#### SCREW LOCATIONS FOR SLIDES





# samet

# www.sametglobal.com



sametinternational



samet\_global



**f** SametGroup



in Samet Kalıp ve Ma