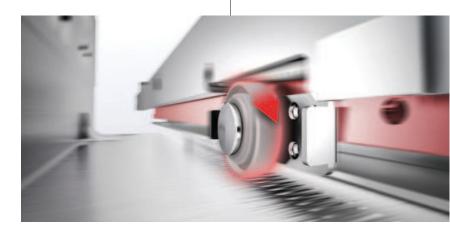

# **Synchronisation**

Perfect movement feature with advanced synchronisation technology.