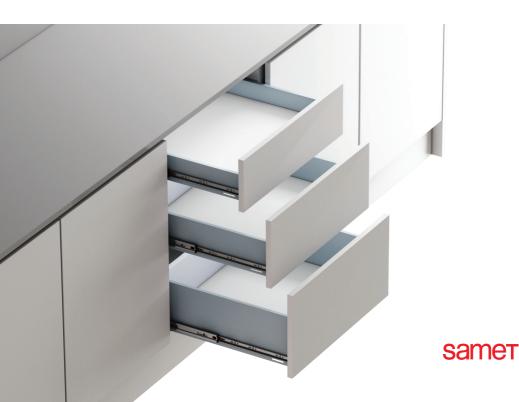

Unique and Innovative Solution For Drawers...

RollBox, Ball-Bearing Drawer Set is an innovative combination of smooth running performance of ball-bearing slide and ultra slim & elegant side panels. RollBox ensures a premium and metallic appearance with its elegant design in kitchens, bathrooms and offices.

- Smooth Running Performance
  - Soft Close Function
  - Full Extension Slides
    - Ultra Slim Elegant Slide Panels
    - Premium Appearance
      - Two Different Side Heights (87 mm and 172 mm)
      - Two Different Slide Profile Heights (35 mm and 46 mm)
      - Front Panel Adjustment (Up & Down and Right & Left)
        - Tool-less Assembly and Disassembly of Front Panel

**ROLLBUX** Ball-Bearing Drawer Set

• No Cutting Process For Base Panel