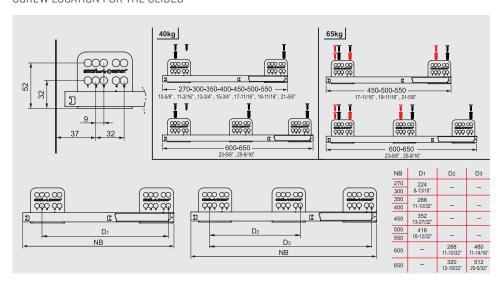

#### SCREW LOCATION FOR THE SLIDES

- ▶ Improved soft closing system quarantees smooth running
- ▶ Dynamic load capacity: 40 and 65 kg
- $\blacktriangleright$  ± 2 mm vertical and ± 1,5 mm horizontal adjustment.
- ► Finish: White, Grey
- ▶ Wooden backboard thickness options: 16 mm and 18 mm
- ▶ Drawer Length for 40 kg: 270/300/350/400/450/500/550/600/650 mm
- Drawer Length for 65 kg: 450/500/550/600/650 mm
- ▶ Smart-Click: Tool free assembly and removal of front panel.
- ▶ Smart-Fit: Simple and tool free assembly, as well as removal of drawer.
- ▶ The improved stability guarantees a long product durability.