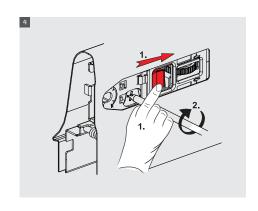

evel, was designed in consideration of both, user's and producer's convenience. It offers easy and accurate installation during specially designed furniture production.



- ▶ Improved soft closing system quarantees smooth running
- ▶ Dynamic load capacity: 40 and 65 kg
- $\blacktriangleright$  ± 2 mm vertical and ± 1,5 mm horizontal adjustment.
- ► Finish: White, Grey
- ▶ Wooden backboard thickness options: 16 mm and 18 mm
- ▶ Drawer Length for 40 kg: 270/300/350/400/450/500/550/600/650 mm
- Drawer Length for 65 kg: 450/500/550/600/650 mm
- ▶ Smart-Click: Tool free assembly and removal of front panel.
- ▶ Smart-Fit: Simple and tool free assembly, as well as removal of drawer.
- ▶ The improved stability guarantees a long product durability.



## ASSEMBLY INSTRUCTIONS

























#### DRAWER SYSTEM MANUAL

#### MAIN PACKAGE COMPONENTS













#### **CABINET DIMENSIONS**





#### WOODEN BACKBOARD APPLICATION

#### METAL BACKBOARD APPLICATION



#### DRAWER FRONT STABILIZER



#### SCREW LOCATION FOR THE SLIDES





# samet

## www.sametglobal.com



sametinternational



samet\_global



**f** SametGroup



in Samet Kalıp ve Madeni Eşya San. ve Tic. A.Ş.