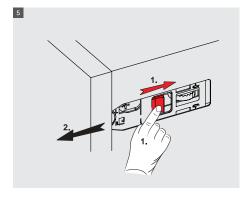

el, was designed in consideration of both, user's and producer's convenience. It offers easy and accurate installation during specially designed furniture production.



- ▶ Improved soft closing system quarantees smooth running
- ▶ Dynamic load capacity: 40 and 65 kg
- $\blacktriangleright$  ± 2 mm vertical and ± 1,5 mm horizontal adjustment.
- ► Finish: White, Grey
- ▶ Wooden backboard thickness options: 16 mm and 18 mm
- ▶ Drawer Length for 40 kg: 270/300/350/400/450/500/550/600/650 mm
- Drawer Length for 65 kg: 450/500/550/600/650 mm
- ▶ Smart-Click: Tool free assembly and removal of front panel.
- ▶ Smart-Fit: Simple and tool free assembly, as well as removal of drawer.
- ▶ The improved stability guarantees a long product durability.



## ASSEMBLY INSTRUCTIONS

























#### DRAWER SYSTEM MANUAL

#### MAIN PACKAGE COMPONENTS













#### **CABINET DIMENSIONS**





#### WOODEN BACKBOARD APPLICATION

#### METAL BACKBOARD APPLICATION



#### DRAWER FRONT STABILIZER



#### SCREW LOCATION FOR THE SLIDES





# samet

## www.sametglobal.com



sametinternational



samet\_global



**f** SametGroup



in Samet Kalıp ve Madeni Eşya San. ve Tic. A.Ş.