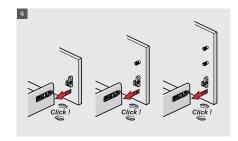

## ASSEMBLY INSTRUCTIONS

#### DRAWER FRONT STABILIZER

#### SCREW LOCATION FOR THE SLIDES