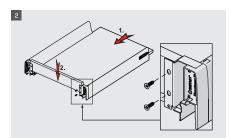

h high tolerance level, was designed in consideration of both, user's and producer's convenience. It offers easy and accurate installation during specially designed furniture production.



- ▶ Improved soft closing system quarantees smooth running
- ▶ Dynamic load capacity: 40 and 65 kg
- $\blacktriangleright$  ± 2 mm vertical and ± 1,5 mm horizontal adjustment.
- ► Finish: White, Grey
- ▶ Wooden backboard thickness options: 16 mm and 18 mm
- ▶ Drawer Length for 40 kg: 270/300/350/400/450/500/550/600/650 mm
- Drawer Length for 65 kg: 450/500/550/600/650 mm
- ▶ Smart-Click: Tool free assembly and removal of front panel.
- ▶ Smart-Fit: Simple and tool free assembly, as well as removal of drawer.
- ▶ The improved stability guarantees a long product durability.



## ASSEMBLY INSTRUCTIONS

























#### DRAWER SYSTEM MANUAL

#### MAIN PACKAGE COMPONENTS













#### **CABINET DIMENSIONS**





#### WOODEN BACKBOARD APPLICATION

#### METAL BACKBOARD APPLICATION



#### DRAWER FRONT STABILIZER



#### SCREW LOCATION FOR THE SLIDES





# samet

## www.sametglobal.com



sametinternational



samet\_global



**f** SametGroup



in Samet Kalıp ve Madeni Eşya San. ve Tic. A.Ş.