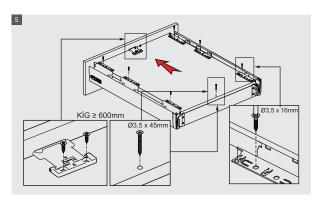

tolerance level, was designed in consideration of both, user's and producer's convenience. It offers easy and accurate installation during specially designed furniture production.



- ▶ Improved soft closing system quarantees smooth running
- ▶ Dynamic load capacity: 40 and 65 kg
- $\blacktriangleright$  ± 2 mm vertical and ± 1,5 mm horizontal adjustment.
- ► Finish: White, Grey
- ▶ Wooden backboard thickness options: 16 mm and 18 mm
- ▶ Drawer Length for 40 kg: 270/300/350/400/450/500/550/600/650 mm
- Drawer Length for 65 kg: 450/500/550/600/650 mm
- ▶ Smart-Click: Tool free assembly and removal of front panel.
- ▶ Smart-Fit: Simple and tool free assembly, as well as removal of drawer.
- ▶ The improved stability guarantees a long product durability.



## ASSEMBLY INSTRUCTIONS

























#### DRAWER SYSTEM MANUAL

#### MAIN PACKAGE COMPONENTS













#### **CABINET DIMENSIONS**





#### WOODEN BACKBOARD APPLICATION

#### METAL BACKBOARD APPLICATION



#### DRAWER FRONT STABILIZER



#### SCREW LOCATION FOR THE SLIDES





# samet

## www.sametglobal.com



sametinternational



samet\_global



**f** SametGroup



in Samet Kalıp ve Madeni Eşya San. ve Tic. A.Ş.