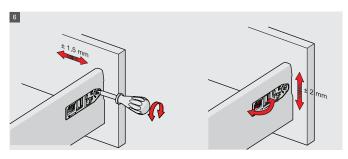

- ▶ Improved soft closing system quarantees smooth running
- ▶ Dynamic load capacity: 40 and 65 kg
- $\blacktriangleright$  ± 2 mm vertical and ± 1,5 mm horizontal adjustment.
- ► Finish: White, Grey
- ▶ Wooden backboard thickness options: 16 mm and 18 mm
- ▶ Drawer Length for 40 kg: 270/300/350/400/450/500/550/600/650 mm
- Drawer Length for 65 kg: 450/500/550/600/650 mm
- ▶ Smart-Click: Tool free assembly and removal of front panel.
- ▶ Smart-Fit: Simple and tool free assembly, as well as removal of drawer.
- ▶ The improved stability guarantees a long product durability.