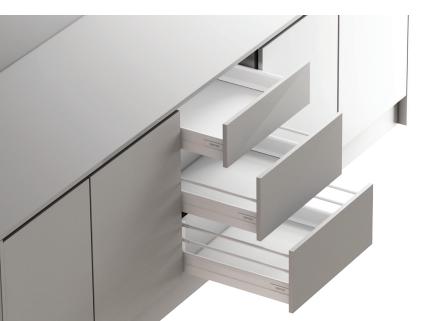

### **Smooth and Silent Movement**

The state-of-the-art technology used in SmartBox Drawer Systems adds elegance to opening and closing drawer features. Perfection of its technology ensures silent and smooth motion.

Due to the synchronization system used in SmartBox drawers, the drawers will move smoothly and insilence.