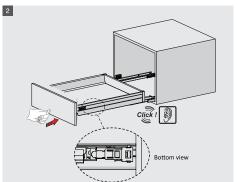

ce level, was designed in consideration of both, user's and producer's convenience. It offers easy and accurate installation during specially designed furniture production.



- ▶ Improved soft closing system quarantees smooth running
- ▶ Dynamic load capacity: 40 and 65 kg
- $\blacktriangleright$  ± 2 mm vertical and ± 1,5 mm horizontal adjustment.
- ► Finish: White, Grey
- ▶ Wooden backboard thickness options: 16 mm and 18 mm
- ▶ Drawer Length for 40 kg: 270/300/350/400/450/500/550/600/650 mm
- Drawer Length for 65 kg: 450/500/550/600/650 mm
- ▶ Smart-Click: Tool free assembly and removal of front panel.
- ▶ Smart-Fit: Simple and tool free assembly, as well as removal of drawer.
- ▶ The improved stability guarantees a long product durability.



## ASSEMBLY INSTRUCTIONS

























#### DRAWER SYSTEM MANUAL

#### MAIN PACKAGE COMPONENTS













#### **CABINET DIMENSIONS**





#### WOODEN BACKBOARD APPLICATION

#### METAL BACKBOARD APPLICATION



#### DRAWER FRONT STABILIZER



#### SCREW LOCATION FOR THE SLIDES





# samet

## www.sametglobal.com



sametinternational



samet\_global



**f** SametGroup



in Samet Kalıp ve Madeni Eşya San. ve Tic. A.Ş.