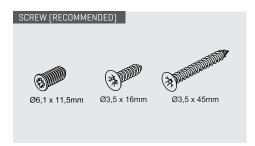

enience. It offers easy and accurate installation during specially designed furniture production.



- ▶ Improved soft closing system quarantees smooth running
- ▶ Dynamic load capacity: 40 and 65 kg
- $\blacktriangleright$  ± 2 mm vertical and ± 1,5 mm horizontal adjustment.
- ► Finish: White, Grey
- ▶ Wooden backboard thickness options: 16 mm and 18 mm
- ▶ Drawer Length for 40 kg: 270/300/350/400/450/500/550/600/650 mm
- Drawer Length for 65 kg: 450/500/550/600/650 mm
- ▶ Smart-Click: Tool free assembly and removal of front panel.
- ▶ Smart-Fit: Simple and tool free assembly, as well as removal of drawer.
- ▶ The improved stability guarantees a long product durability.



## ASSEMBLY INSTRUCTIONS

























#### DRAWER SYSTEM MANUAL

#### MAIN PACKAGE COMPONENTS













#### **CABINET DIMENSIONS**





#### WOODEN BACKBOARD APPLICATION

#### METAL BACKBOARD APPLICATION



#### DRAWER FRONT STABILIZER



#### SCREW LOCATION FOR THE SLIDES





# samet

## www.sametglobal.com



sametinternational



samet\_global



**f** SametGroup



in Samet Kalıp ve Madeni Eşya San. ve Tic. A.Ş.