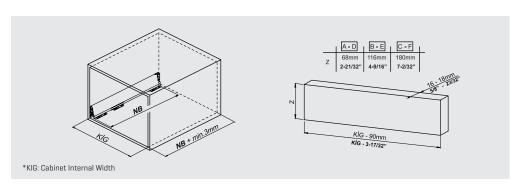

urate installation during specially designed furniture production.



- ▶ Improved soft closing system quarantees smooth running
- ▶ Dynamic load capacity: 40 and 65 kg
- $\blacktriangleright$  ± 2 mm vertical and ± 1,5 mm horizontal adjustment.
- ► Finish: White, Grey
- ▶ Wooden backboard thickness options: 16 mm and 18 mm
- ▶ Drawer Length for 40 kg: 270/300/350/400/450/500/550/600/650 mm
- Drawer Length for 65 kg: 450/500/550/600/650 mm
- ▶ Smart-Click: Tool free assembly and removal of front panel.
- ▶ Smart-Fit: Simple and tool free assembly, as well as removal of drawer.
- ▶ The improved stability guarantees a long product durability.



## ASSEMBLY INSTRUCTIONS

























#### DRAWER SYSTEM MANUAL

#### MAIN PACKAGE COMPONENTS













#### **CABINET DIMENSIONS**





#### WOODEN BACKBOARD APPLICATION

#### METAL BACKBOARD APPLICATION



#### DRAWER FRONT STABILIZER



#### SCREW LOCATION FOR THE SLIDES





# samet

## www.sametglobal.com



sametinternational



samet\_global



**f** SametGroup



in Samet Kalıp ve Madeni Eşya San. ve Tic. A.Ş.