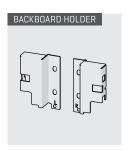

s convenience. It offers easy and accurate installation during specially designed furniture production.



- ▶ Improved soft closing system quarantees smooth running
- ▶ Dynamic load capacity: 40 and 65 kg
- $\blacktriangleright$  ± 2 mm vertical and ± 1,5 mm horizontal adjustment.
- ► Finish: White, Grey
- ▶ Wooden backboard thickness options: 16 mm and 18 mm
- ▶ Drawer Length for 40 kg: 270/300/350/400/450/500/550/600/650 mm
- Drawer Length for 65 kg: 450/500/550/600/650 mm
- ▶ Smart-Click: Tool free assembly and removal of front panel.
- ▶ Smart-Fit: Simple and tool free assembly, as well as removal of drawer.
- ▶ The improved stability guarantees a long product durability.



## ASSEMBLY INSTRUCTIONS

























#### DRAWER SYSTEM MANUAL

#### MAIN PACKAGE COMPONENTS













#### **CABINET DIMENSIONS**





#### WOODEN BACKBOARD APPLICATION

#### METAL BACKBOARD APPLICATION



#### DRAWER FRONT STABILIZER



#### SCREW LOCATION FOR THE SLIDES





# samet

## www.sametglobal.com



sametinternational



samet\_global



**f** SametGroup



in Samet Kalıp ve Madeni Eşya San. ve Tic. A.Ş.