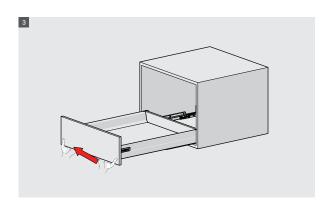

level, was designed in consideration of both, user's and producer's convenience. It offers easy and accurate installation during specially designed furniture production.



- ▶ Improved soft closing system quarantees smooth running
- ▶ Dynamic load capacity: 40 and 65 kg
- $\blacktriangleright$  ± 2 mm vertical and ± 1,5 mm horizontal adjustment.
- ► Finish: White, Grey
- ▶ Wooden backboard thickness options: 16 mm and 18 mm
- ▶ Drawer Length for 40 kg: 270/300/350/400/450/500/550/600/650 mm
- Drawer Length for 65 kg: 450/500/550/600/650 mm
- ▶ Smart-Click: Tool free assembly and removal of front panel.
- ▶ Smart-Fit: Simple and tool free assembly, as well as removal of drawer.
- ▶ The improved stability guarantees a long product durability.



## ASSEMBLY INSTRUCTIONS

























#### DRAWER SYSTEM MANUAL

#### MAIN PACKAGE COMPONENTS













#### **CABINET DIMENSIONS**





#### WOODEN BACKBOARD APPLICATION

#### METAL BACKBOARD APPLICATION



#### DRAWER FRONT STABILIZER



#### SCREW LOCATION FOR THE SLIDES





# samet

## www.sametglobal.com



sametinternational



samet\_global



**f** SametGroup



in Samet Kalıp ve Madeni Eşya San. ve Tic. A.Ş.