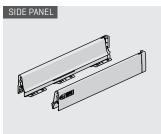

r's convenience. It offers easy and accurate installation during specially designed furniture production.



- ▶ Improved soft closing system quarantees smooth running
- ▶ Dynamic load capacity: 40 and 65 kg
- $\blacktriangleright$  ± 2 mm vertical and ± 1,5 mm horizontal adjustment.
- ► Finish: White, Grey
- ▶ Wooden backboard thickness options: 16 mm and 18 mm
- ▶ Drawer Length for 40 kg: 270/300/350/400/450/500/550/600/650 mm
- Drawer Length for 65 kg: 450/500/550/600/650 mm
- ▶ Smart-Click: Tool free assembly and removal of front panel.
- ▶ Smart-Fit: Simple and tool free assembly, as well as removal of drawer.
- ▶ The improved stability guarantees a long product durability.



## ASSEMBLY INSTRUCTIONS

























#### DRAWER SYSTEM MANUAL

#### MAIN PACKAGE COMPONENTS













#### **CABINET DIMENSIONS**





#### WOODEN BACKBOARD APPLICATION

#### METAL BACKBOARD APPLICATION



#### DRAWER FRONT STABILIZER



#### SCREW LOCATION FOR THE SLIDES





# samet

## www.sametglobal.com



sametinternational



samet\_global



**f** SametGroup



in Samet Kalıp ve Madeni Eşya San. ve Tic. A.Ş.