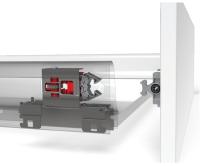

## Safe Locking Mechanism and Adjustment Options

A locking mechanism in a drawer is required to improve safety of drawer systems. With the help of this new generation locking mechanism in SmartBox, along with the aesthetical look and easy utilization design can now be created with high level of safety.

SmartBox upgraded adjustment mechanism, with high tolerance level, was designed in consideration of both, user's and producer's convenience. It offers easy and accurate installation during specially designed furniture production.