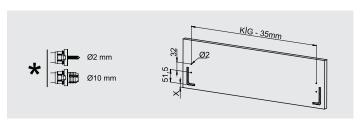

ate installation during specially designed furniture production.



- ▶ Improved soft closing system quarantees smooth running
- ▶ Dynamic load capacity: 40 and 65 kg
- $\blacktriangleright$  ± 2 mm vertical and ± 1,5 mm horizontal adjustment.
- ► Finish: White, Grey
- ▶ Wooden backboard thickness options: 16 mm and 18 mm
- ▶ Drawer Length for 40 kg: 270/300/350/400/450/500/550/600/650 mm
- Drawer Length for 65 kg: 450/500/550/600/650 mm
- ▶ Smart-Click: Tool free assembly and removal of front panel.
- ▶ Smart-Fit: Simple and tool free assembly, as well as removal of drawer.
- ▶ The improved stability guarantees a long product durability.



## ASSEMBLY INSTRUCTIONS

























#### DRAWER SYSTEM MANUAL

#### MAIN PACKAGE COMPONENTS













#### **CABINET DIMENSIONS**





#### WOODEN BACKBOARD APPLICATION

#### METAL BACKBOARD APPLICATION



#### DRAWER FRONT STABILIZER



#### SCREW LOCATION FOR THE SLIDES





# samet

## www.sametglobal.com



sametinternational



samet\_global



**f** SametGroup



in Samet Kalıp ve Madeni Eşya San. ve Tic. A.Ş.