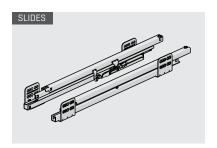

cer's convenience. It offers easy and accurate installation during specially designed furniture production.



- ▶ Improved soft closing system quarantees smooth running
- ▶ Dynamic load capacity: 40 and 65 kg
- $\blacktriangleright$  ± 2 mm vertical and ± 1,5 mm horizontal adjustment.
- ► Finish: White, Grey
- ▶ Wooden backboard thickness options: 16 mm and 18 mm
- ▶ Drawer Length for 40 kg: 270/300/350/400/450/500/550/600/650 mm
- Drawer Length for 65 kg: 450/500/550/600/650 mm
- ▶ Smart-Click: Tool free assembly and removal of front panel.
- ▶ Smart-Fit: Simple and tool free assembly, as well as removal of drawer.
- ▶ The improved stability guarantees a long product durability.



## ASSEMBLY INSTRUCTIONS

























#### DRAWER SYSTEM MANUAL

#### MAIN PACKAGE COMPONENTS













#### **CABINET DIMENSIONS**





#### WOODEN BACKBOARD APPLICATION

#### METAL BACKBOARD APPLICATION



#### DRAWER FRONT STABILIZER



#### SCREW LOCATION FOR THE SLIDES





# samet

## www.sametglobal.com



sametinternational



samet\_global



**f** SametGroup



in Samet Kalıp ve Madeni Eşya San. ve Tic. A.Ş.