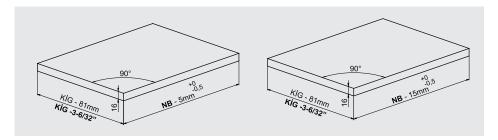

Improved soft closing system quarantees smooth running
- ▶ Dynamic load capacity: 40 and 65 kg
- $\blacktriangleright$  ± 2 mm vertical and ± 1,5 mm horizontal adjustment.
- ► Finish: White, Grey
- ▶ Wooden backboard thickness options: 16 mm and 18 mm
- ▶ Drawer Length for 40 kg: 270/300/350/400/450/500/550/600/650 mm
- Drawer Length for 65 kg: 450/500/550/600/650 mm
- ▶ Smart-Click: Tool free assembly and removal of front panel.
- ▶ Smart-Fit: Simple and tool free assembly, as well as removal of drawer.
- ▶ The improved stability guarantees a long product durability.



## ASSEMBLY INSTRUCTIONS

























#### DRAWER SYSTEM MANUAL

#### MAIN PACKAGE COMPONENTS













#### **CABINET DIMENSIONS**





#### WOODEN BACKBOARD APPLICATION

#### METAL BACKBOARD APPLICATION



#### DRAWER FRONT STABILIZER



#### SCREW LOCATION FOR THE SLIDES





# samet

## www.sametglobal.com



sametinternational



samet\_global



**f** SametGroup



in Samet Kalıp ve Madeni Eşya San. ve Tic. A.Ş.