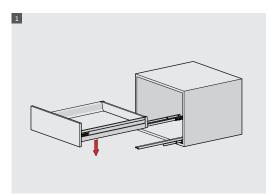

ance level, was designed in consideration of both, user's and producer's convenience. It offers easy and accurate installation during specially designed furniture production.



- ▶ Improved soft closing system quarantees smooth running
- ▶ Dynamic load capacity: 40 and 65 kg
- $\blacktriangleright$  ± 2 mm vertical and ± 1,5 mm horizontal adjustment.
- ► Finish: White, Grey
- ▶ Wooden backboard thickness options: 16 mm and 18 mm
- ▶ Drawer Length for 40 kg: 270/300/350/400/450/500/550/600/650 mm
- Drawer Length for 65 kg: 450/500/550/600/650 mm
- ▶ Smart-Click: Tool free assembly and removal of front panel.
- ▶ Smart-Fit: Simple and tool free assembly, as well as removal of drawer.
- ▶ The improved stability guarantees a long product durability.



## ASSEMBLY INSTRUCTIONS

























#### DRAWER SYSTEM MANUAL

#### MAIN PACKAGE COMPONENTS













#### **CABINET DIMENSIONS**





#### WOODEN BACKBOARD APPLICATION

#### METAL BACKBOARD APPLICATION



#### DRAWER FRONT STABILIZER



#### SCREW LOCATION FOR THE SLIDES





# samet

## www.sametglobal.com



sametinternational



samet\_global



**f** SametGroup



in Samet Kalıp ve Madeni Eşya San. ve Tic. A.Ş.