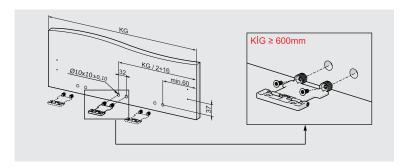

arantees smooth running
- ▶ Dynamic load capacity: 40 and 65 kg
- $\blacktriangleright$  ± 2 mm vertical and ± 1,5 mm horizontal adjustment.
- ► Finish: White, Grey
- ▶ Wooden backboard thickness options: 16 mm and 18 mm
- ▶ Drawer Length for 40 kg: 270/300/350/400/450/500/550/600/650 mm
- Drawer Length for 65 kg: 450/500/550/600/650 mm
- ▶ Smart-Click: Tool free assembly and removal of front panel.
- ▶ Smart-Fit: Simple and tool free assembly, as well as removal of drawer.
- ▶ The improved stability guarantees a long product durability.



## ASSEMBLY INSTRUCTIONS

























#### DRAWER SYSTEM MANUAL

#### MAIN PACKAGE COMPONENTS













#### **CABINET DIMENSIONS**





#### WOODEN BACKBOARD APPLICATION

#### METAL BACKBOARD APPLICATION



#### DRAWER FRONT STABILIZER



#### SCREW LOCATION FOR THE SLIDES





# samet

## www.sametglobal.com



sametinternational



samet\_global



**f** SametGroup



in Samet Kalıp ve Madeni Eşya San. ve Tic. A.Ş.