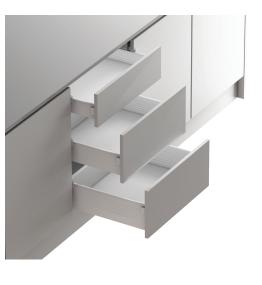

# SMARTBOX Drawer Box System

SmartBox combines robust structure. perfect functionality and modern design with its minimalist lines, metallic color options, premium accessories powerful slides.

ROLLBOX RAWB⊕X Ball-Bearing Drawer Set