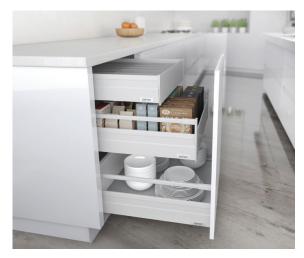

# SMARTBOX Drawer Box System

SmartBox combines robust structure. perfect functionality and modern design with its minimalist lines, metallic color options, premium accessories powerful slides.

ROLLBOX RAWB⊕X Ball-Bearing Drawer Set