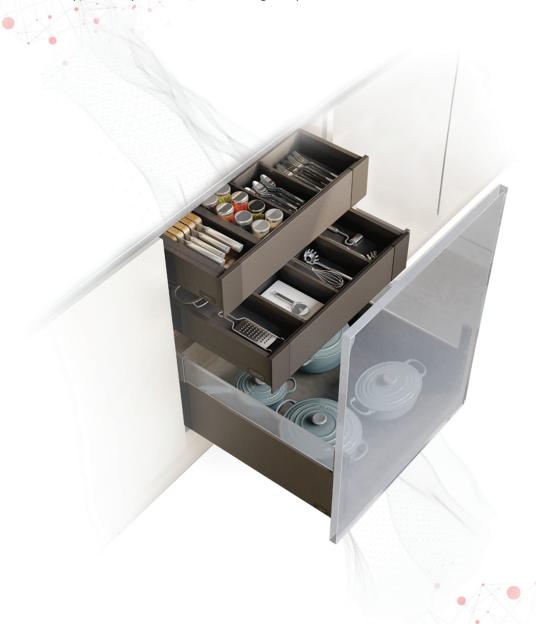

# Inner Drawer Organization System...

#### Premium Appealing with Drawer Upgrades

FlowBox brings the art to the inside of drawers with Artflow inner drawer organization system.

Artflow is so flexible for customizing inner divisions of drawer thanks to its impressively Slim & Sleek magnetic panels.

FlowBox offers inner cabinet solutions as well with its aluminum front panels and dividing bars and flexible separators.

\*For further detail about the various drawer upgrades solutions of FlowBox, please visit our web site.