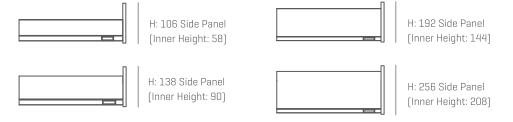

# **FLOW**BOX

- ▶ Ultra slim and sleek side panel as 12,8 mm
- ▶ 4 different side panel height options
- Various color options such as white, inox, mocha, anthracite and black
- ▶ Wide range of drawer upgrades options

12.8

Ultra slim, sleek side panels designed for creating an elegant space.

# JOIFFERENT SIDE HEIGHTS

**FlowBox,** allow the creation of comfort and functionality.