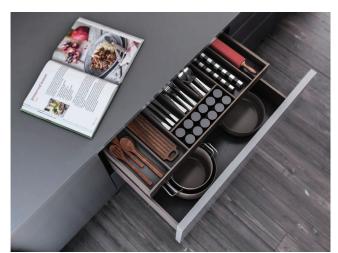

# Inner Drawer Organization System...

#### Premium Appealing with Drawer Upgrades

FlowBox brings the art to the inside of drawers with Artflow inner drawer organization system.

Artflow is so flexible for customizing inner divisions of drawer thanks to its impressively Slim & Sleek magnetic panels.

FlowBox offers inner cabinet solutions as well with its aluminum front panels and dividing bars and flexible separators.

\*For further detail about the various drawer upgrades solutions of FlowBox, please visit our web site.