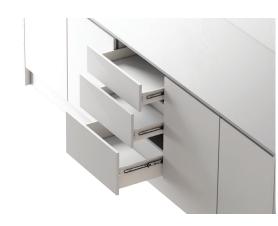

# ALPHABOX New Generation Drawer Box System

Alphabox is designed for stylish furniture with its modern lines.

Slim side panel design of Alphabox maximizes space and comfort in drawers.