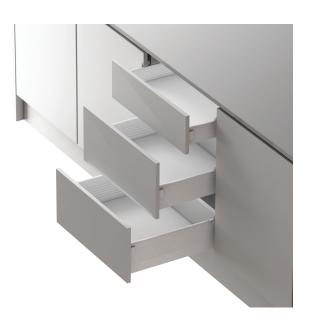

### SAMBOX

- ▶ Esthetic steel appearance
- ▶ Slient running wheel system
- ▶ Safety system to avoid derailing
- ▶ Finish: White, cream and metallic grey

# SIDEBOX | Ball-Bearing Drawer Set

SideBox is a new approach in drawer box systems area with its single wall side panels and ball-bearing slides.

SamBox drawer system meets comfort and quality expectations with its excellent motion capability, quick and installation and durability at maximum level.