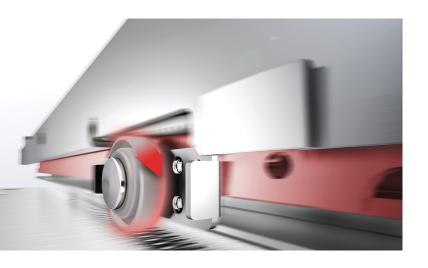

#### ROLLBOX RAWBOX

- ▶ Slim side panels
- ▶ Two different side panel height options
- ▶ Ball-bearing slides
- ▶ Easy assembly

RollBox and RawBox are a unique combination of metal sleek side panels and ball-bearing slide systems.