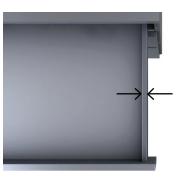

capacity as 40 kg and 65 kg
- Soft closing function





#### ROLLBOX RAWBOX

- ▶ Slim side panels
- ▶ Two different side panel height options
- ▶ Ball-bearing slides
- ▶ Easy assembly

# DRAWER BOX SYSTEMS

### **SIDE**BOX

- Aesthetic steel appearance
- ▶ Ball-bearing slides
- Different side panel height options





### SAMBOX

- ▶ Esthetic steel appearance
- ▶ Slient running wheel system
- ▶ Safety system to avoid derailing
- ▶ Finish: White, cream and metallic grey

# **FLOW**BOX

# Touch the High-End Design and Functionality

### Elegant Design

FlowBox is designed for all elegant spaces with its minimalist design, premium appearance, Slim & Sleek metal sides.

FlowBox opens with a simple touch and closes in complete silence thanks to its perfect Push Open - Soft Close mechanism.





12.8

Ultra slim, sleek side panels designed for creating an elegant space.







# JOIFFERENT SIDE HEIGHTS

**FlowBox,** allow the creation of comfort and functionality.



# ARTFLO4

# Inner Drawer Organization System...

#### Premium Appealing with Drawer Upgrades

FlowBox brings the art to the inside of drawers with Artflow inner drawer organization system.



Artflow is so flexible for customizing inner divisions of drawer thanks to its impressively Slim & Sleek magnetic panels.

FlowBox offers inner cabinet solutions as well with its aluminum front panels and dividing bars and flexible separators.



\*For further detail about the various drawer upgrades solutions of FlowBox, please visit our web site.

# ALPHABOX New Generation Drawer Box System

Alphabox is designed for stylish