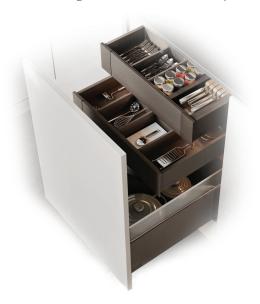

#### Premium Appealing with Drawer Upgrades

FlowBox brings the art to the inside of drawers with Artflow inner drawer organization system.

Artflow is so flexible for customizing inner divisions of drawer thanks to its impressively Slim & Sleek magnetic panels.

FlowBox offers inner cabinet solutions as well with its aluminum front panels and dividing bars and flexible separators.

\*For further detail about the various drawer upgrades solutions of FlowBox, please visit our web site.