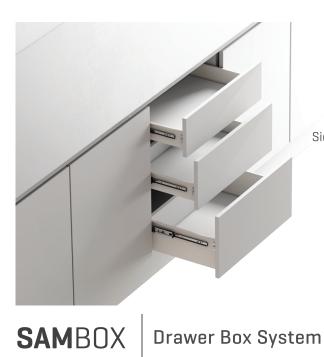

### SAMBOX

- ▶ Esthetic steel appearance
- ▶ Slient running wheel system
- ▶ Safety system to avoid derailing
- ▶ Finish: White, cream and metallic grey

# SIDEBOX | Ball-Bearing Drawer Set

SideBox is a new approach in drawer box systems area with its single wall side panels and ball-bearing slides.

SamBox drawer system meets comfort and quality expectations with its excellent motion capability, quick and installation and durability at maximum level.