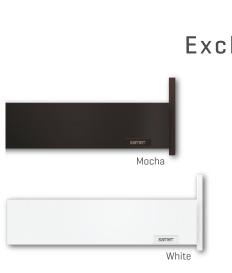

▶ Slim side panels
- ▶ Two different side panel height options
- ▶ Ball-bearing slides
- ▶ Easy assembly

# DRAWER BOX SYSTEMS

### **SIDE**BOX

- Aesthetic steel appearance
- ▶ Ball-bearing slides
- Different side panel height options





### SAMBOX

- ▶ Esthetic steel appearance
- ▶ Slient running wheel system
- ▶ Safety system to avoid derailing
- ▶ Finish: White, cream and metallic grey

# **FLOW**BOX

# Touch the High-End Design and Functionality

### Elegant Design

FlowBox is designed for all elegant spaces with its minimalist design, premium appearance, Slim & Sleek metal sides.

FlowBox opens with a simple touch and closes in complete silence thanks to its perfect Push Open - Soft Close mechanism.





12.8

Ultra slim, sleek side panels designed for creating an elegant space.







# JOIFFERENT SIDE HEIGHTS

**FlowBox,** allow the creation of comfort and functionality.



# ARTFLO4

# Inner Drawer Organization System...

#### Premium Appealing with Drawer Upgrades

FlowBox brings the art to the inside of drawers with Artflow inner drawer organization system.



Artflow is so flexible for customizing inner divisions of drawer thanks to its impressively Slim & Sleek magnetic panels.

FlowBox offers inner cabinet solutions as well with its aluminum front panels and dividing bars and flexible separators.



\*For further detail about the various drawer upgrades solutions of FlowBox, please visit our web site.

# ALPHABOX New Generation Drawer Box System

Alphabox is designed for stylish furniture with its modern lines.

Slim side panel design of Alphabox maximizes