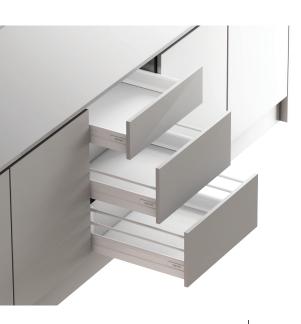

# **FLOW**BOX

- ▶ Ultra slim and sleek side panel as 12,8 mm
- ▶ 4 different side panel height options
- Various color options such as white, inox, mocha, anthracite and black
- ▶ Wide range of drawer upgrades options

### Elegant Design

FlowBox is designed for all elegant spaces with its minimalist design, premium appearance, Slim & Sleek metal sides.

FlowBox opens with a simple touch and closes in complete silence thanks to its perfect Push Open - Soft Close mechanism.

12.8

Ultra slim, sleek side panels designed for creating an elegant space.