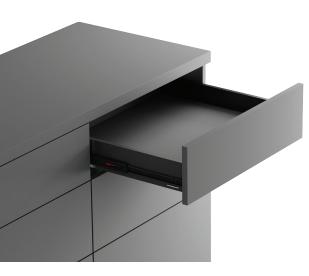

### Elegant Design

FlowBox is designed for all elegant spaces with its minimalist design, premium appearance, Slim & Sleek metal sides.

FlowBox opens with a simple touch and closes in complete silence thanks to its perfect Push Open - Soft Close mechanism.

12.8

Ultra slim, sleek side panels designed for creating an elegant space.