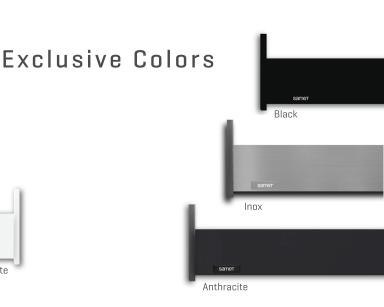

# **FLOW**BOX

- ▶ Ultra slim and sleek side panel as 12,8 mm
- ▶ 4 different side panel height options
- Various color options such as white, inox, mocha, anthracite and black
- ▶ Wide range of drawer upgrades options