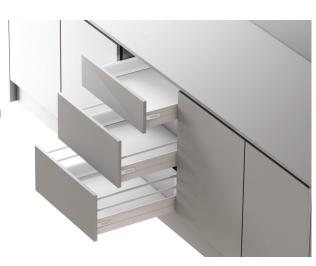

# JOIFFERENT SIDE HEIGHTS

**FlowBox,** allow the creation of comfort and functionality.