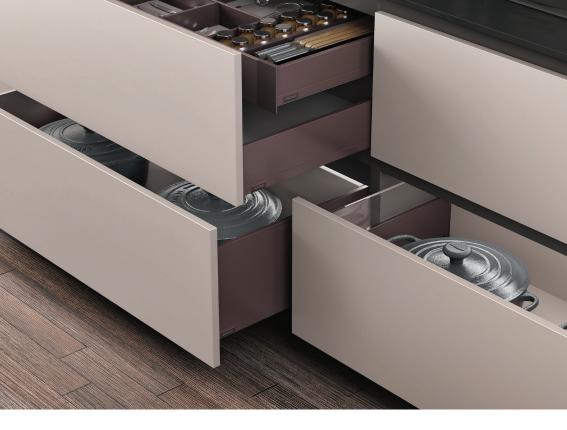

# Inner Drawer Organization System...

#### Premium Appealing with Drawer Upgrades

FlowBox brings the art to the inside of drawers with Artflow inner drawer organization system.

Artflow is so flexible for customizing inner divisions of drawer thanks to its impressively Slim & Sleek magnetic panels.

FlowBox offers inner cabinet solutions as well with its aluminum front panels and dividing bars and flexible separators.

\*For further detail about the various drawer upgrades solutions of FlowBox, please visit our web site.