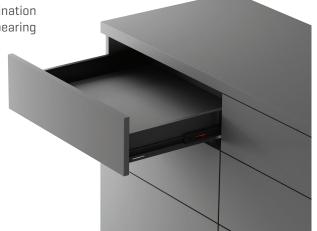

# SMARTBOX Drawer Box System

SmartBox combines robust structure. perfect functionality and modern design with its minimalist lines, metallic color options, premium accessories powerful slides.

ROLLBOX RAWB⊕X Ball-Bearing Drawer Set