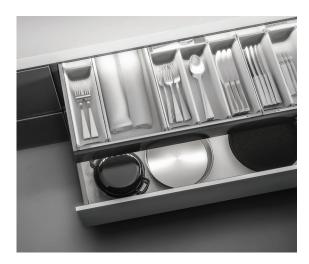

# Inner Drawer Organization System...

#### Premium Appealing with Drawer Upgrades

FlowBox brings the art to the inside of drawers with Artflow inner drawer organization system.

Artflow is so flexible for customizing inner divisions of drawer thanks to its impressively Slim & Sleek magnetic panels.

# **Premium Cutlery Solution**

AlphaBox's wide range of accessory line-up creates a customized and premium effect in drawers especially with premium cutlery solution of SAMET, Invaria.

Synchronisation technology enables the slide to run over with perfect silence and movement with precise balance.