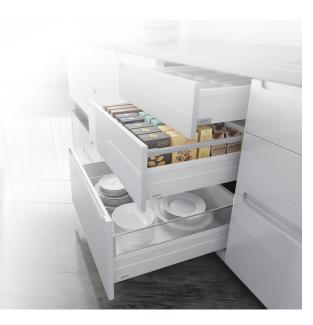

# SIDEBOX | Ball-Bearing Drawer Set

SideBox is a new approach in drawer box systems area with its single wall side panels and ball-bearing slides.

SamBox drawer system meets comfort and quality expectations with its excellent motion capability, quick and installation and durability at maximum level.