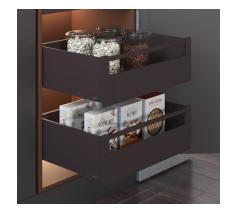

# SMARTBOX Drawer Box System

SmartBox combines robust structure. perfect functionality and modern design with its minimalist lines, metallic color options, premium accessories powerful slides.

ROLLBOX RAWB⊕X Ball-Bearing Drawer Set