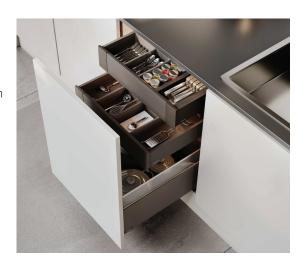

# **Premium Cutlery Solution**

AlphaBox's wide range of accessory line-up creates a customized and premium effect in drawers especially with premium cutlery solution of SAMET, Invaria.

Synchronisation technology enables the slide to run over with perfect silence and movement with precise balance.