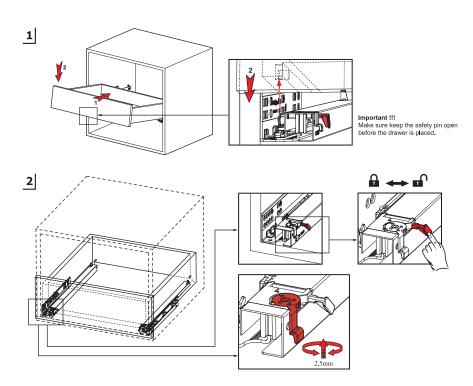

ms!

#### Slidea Soft - Close

Due to the cutting edge technology of new adaptive oil damper, drawers can be closed softly with the same smooth closing effect even if the drawer weight changes. You will enjoy the comfort of smooth closing experience every time.



# Slidea Push - Open

Thanks to Slidea Push Open System from now on, your drawers only needs a gentle touch for opening. Widen your freedom of design with non-handle drawers.

You can also make precise alignment on front gap with adjustable push - open version.

## Drawer and Cabinet Dimensions S-C (Pin Fix)



# **SLIDEA**SINGLE

#### **CODE LIST**

### Single Extension Soft-Close Pin Fix (18 mm)





#### Screw Location for Pin-Fix (18 mm)



# **SLIDEA**SINGLE

#### ASSEMBLY INSTRUCTIONS

#### PIN - FIX ASSEMBLY INSTRUCTIONS







#### www.greenplysamet.com









in GreenplySamet