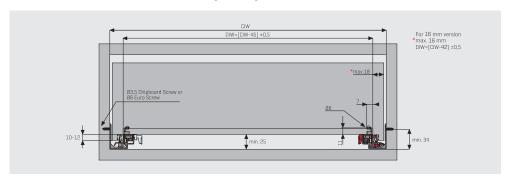

## Drawer and Cabinet Dimensions S-C (Pin Fix)

#### Screw Location for Pin-Fix (18 mm)