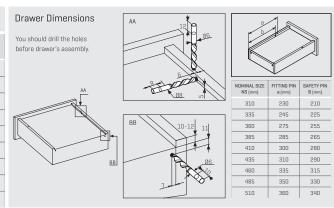

## Drawer and Cabinet Dimensions S-C (Pin Fix)

#### Screw Location for Pin-Fix (18 mm)