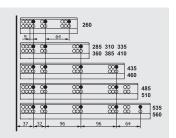

and functionality to practicality and durability.

Slidea is the new name of Slide Systems!

#### Slidea Soft - Close

Due to the cutting edge technology of new adaptive oil damper, drawers can be closed softly with the same smooth closing effect even if the drawer weight changes. You will enjoy the comfort of smooth closing experience every time.



# Slidea Push - Open

Thanks to Slidea Push Open System from now on, your drawers only needs a gentle touch for opening. Widen your freedom of design with non-handle drawers.

You can also make precise alignment on front gap with adjustable push - open version.

## Drawer and Cabinet Dimensions S-C (Pin Fix)



# **SLIDEA**SINGLE

#### **CODE LIST**

### Single Extension Soft-Close Pin Fix (18 mm)





#### Screw Location for Pin-Fix (18 mm)



# **SLIDEA**SINGLE

#### ASSEMBLY INSTRUCTIONS

#### PIN - FIX ASSEMBLY INSTRUCTIONS







#### www.greenplysamet.com









in GreenplySamet