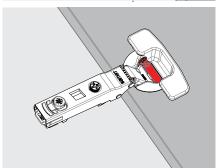

# Integrated Soft-Close System

The Master hinge's integrated soft-close system offers excellent silent movement and smooth operation, ensuring LGA certificated superior performance and adding top level comfort to daily life.

# Advanced 3D Adjustment

Wide range 3D adjustment in six direction ensures assembly comfort and better precision for furnitures.