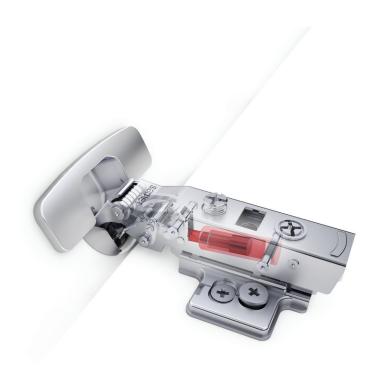

# Integrated Soft-Close System

The Master hinge's integrated soft-close system offers excellent silent movement and smooth operation, ensuring LGA certificated superior performance and adding top level comfort to daily life.