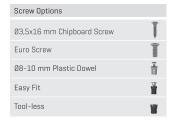

| Screw Options              |   |
|----------------------------|---|
| Ø3,5x16 mm Chipboard Screw | T |
| Euro Screw                 | T |
| Ø8-10 mm Plastic Dowel     | Ī |
| Easy Fit                   | Ŧ |
| Tool-less                  | ¥ |