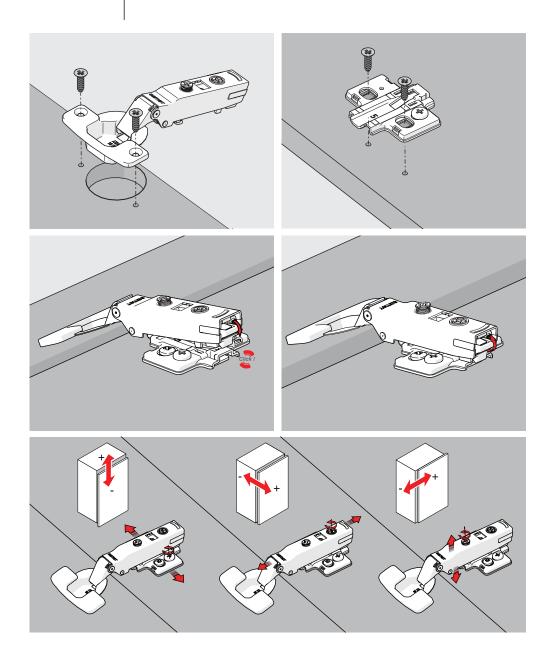

#### Easy Installation

Track Mechanism in Master Soft-Close Hinge provides toolless assembly-disassembly feature, which also simplifies installation process and help to save time.

# Advanced 3D Adjustment

Wide range 3D adjustment in six direction ensures assembly comfort and better precision for furnitures.

# TOOL-LESS Hinge System

- Easy, practical and quick mounting system
  - Simplification of furniture production <
    - No need for any tool for assembly
      - Ideal solution for DIY furniture  $\blacktriangleleft$