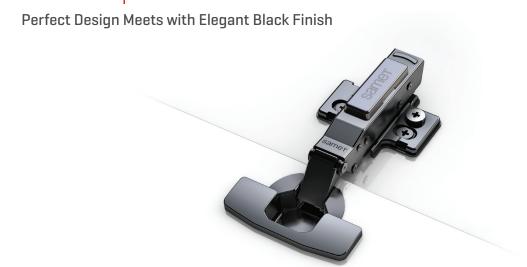

Master Soft-Close Hinge is a new generation hinge system, ensuring a high level of movement and assembly comfort due to high-level adjustment feature. It was developed after research and advanced tests carried by SAMET R&D center.

#### **Elegant Design**

The Master hinge boasts a pure and aesthetic design, crafted from superior materials for an unmatched steel hardware experience. With its wide product range and , it seamlessly complements various cabinet designs, ensuring a perfect fit for any style preference.

# **High Quality**

Master Soft-Close Hinge Series were designed with the advanced technology of SAMET R&D Center and produced by using fully - automated robotic production systems.

# MASTER BLACK





# Integrated Soft-Close System

The Master hinge's integrated soft-close system offers excellent silent movement and smooth operation, ensuring LGA certificated superior performance and adding top level comfort to daily life.

#### Easy Installation

Track Mechanism in Master Soft-Close Hinge provides toolless assembly-disassembly feature, which also simplifies installation process and help to save time.

# Advanced 3D Adjustment

Wide range 3D adjustment in six direction ensures assembly comfort and better precision for furnitures.





# TOOL-LESS Hinge System



- Easy, practical and quick mounting system
  - Simplification of furniture production <
    - No need for any tool for assembly
      - Ideal solution for DIY furniture  $\blacktriangleleft$





















# **MASTER*