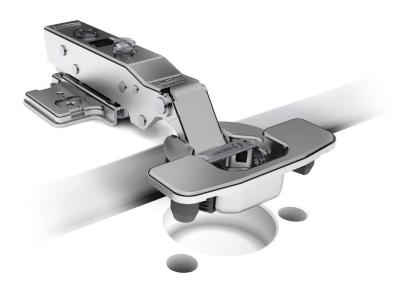

Master Soft-Close Hinge is a new generation hinge system, ensuring a high level of movement and assembly comfort due to high-level adjustment feature. It was developed after research and advanced tests carried by SAMET R&D center.

# **High Quality**

Master Soft-Close Hinge Series were designed with the advanced technology of SAMET R&D Center and produced by using fully - automated robotic production systems.