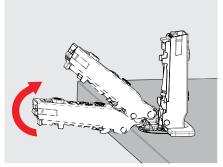

#### Easy Installation

Track Mechanism in Master Soft-Close Hinge provides toolless assembly-disassembly feature, which also simplifies installation process and help to save time.

# TOOL-LESS Hinge System

- Easy, practical and quick mounting system
  - Simplification of furniture production <
    - No need for any tool for assembly
      - Ideal solution for DIY furniture  $\blacktriangleleft$