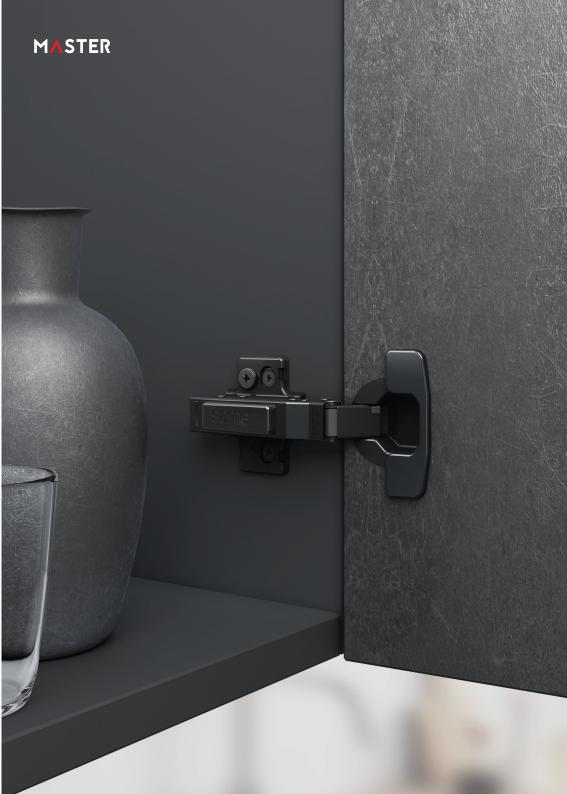

# **High Quality**

Master Soft-Close Hinge Series were designed with the advanced technology of SAMET R&D Center and produced by using fully - automated robotic production systems.

#### Easy Installation

Track Mechanism in Master Soft-Close Hinge provides toolless assembly-disassembly feature, which also simplifies installation process and help to save time.

# TOOL-LESS Hinge System

- Easy, practical and quick mounting system
  - Simplification of furniture production <
    - No need for any tool for assembly
      - Ideal solution for DIY furniture  $\blacktriangleleft$