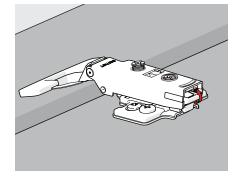

#### Easy Installation

Track Mechanism in Master Soft-Close Hinge provides toolless assembly-disassembly feature, which also simplifies installation process and help to save time.

# TOOL-LESS Hinge System

- Easy, practical and quick mounting system
  - Simplification of furniture production <
    - No need for any tool for assembly
      - Ideal solution for DIY furniture  $\blacktriangleleft$