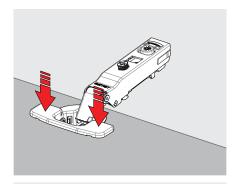

#### Easy Installation

Track Mechanism in Master Soft-Close Hinge provides toolless assembly-disassembly feature, which also simplifies installation process and help to save time.

# TOOL-LESS Hinge System

- Easy, practical and quick mounting system
  - Simplification of furniture production <
    - No need for any tool for assembly
      - Ideal solution for DIY furniture  $\blacktriangleleft$