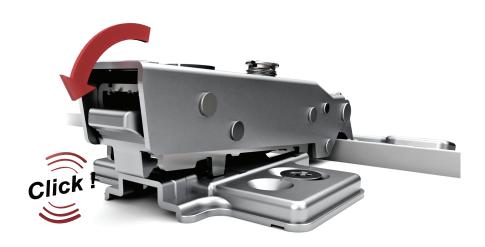

#### Easy Installation

Track Mechanism in Master Soft-Close Hinge provides toolless assembly-disassembly feature, which also simplifies installation process and help to save time.

# TOOL-LESS Hinge System

- Easy, practical and quick mounting system
  - Simplification of furniture production <
    - No need for any tool for assembly
      - Ideal solution for DIY furniture  $\blacktriangleleft$