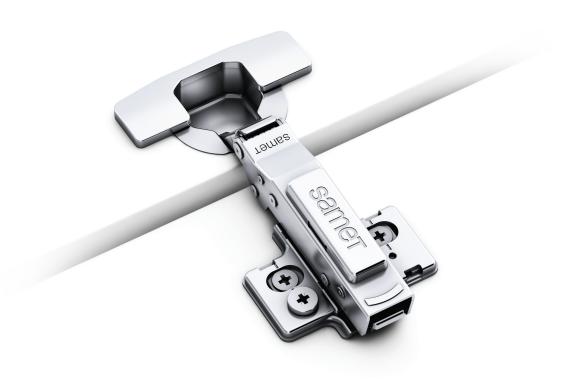

Master Soft-Close Hinge is a new generation hinge system, ensuring a high level of movement and assembly comfort due to high-level adjustment feature. It was developed after research and advanced tests carried by SAMET R&D center.

#### **Elegant Design**

The Master hinge boasts a pure and aesthetic design, crafted from superior materials for an unmatched steel hardware experience. With its wide product range and , it seamlessly complements various cabinet designs, ensuring a perfect fit for any style preference.

# **High Quality**

Master Soft-Close Hinge Series were designed with the advanced technology of SAMET R&D Center and produced by using fully - automated robotic production systems.