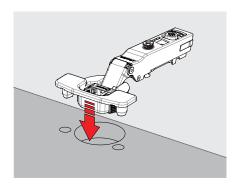

#### Easy Installation

Track Mechanism in Master Soft-Close Hinge provides toolless assembly-disassembly feature, which also simplifies installation process and help to save time.

# TOOL-LESS Hinge System

- Easy, practical and quick mounting system
  - Simplification of furniture production <
    - No need for any tool for assembly
      - Ideal solution for DIY furniture  $\blacktriangleleft$