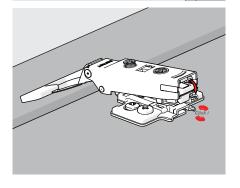

#### Easy Installation

Track Mechanism in Master Soft-Close Hinge provides toolless assembly-disassembly feature, which also simplifies installation process and help to save time.

# TOOL-LESS Hinge System

- Easy, practical and quick mounting system
  - Simplification of furniture production <
    - No need for any tool for assembly
      - Ideal solution for DIY furniture  $\blacktriangleleft$