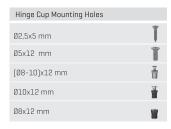

| Hinge Cup Mounting Holes |   |
|--------------------------|---|
| Ø2,5x5 mm                | T |
| Ø5x12 mm                 | Ĩ |
| (Ø8-10)x12 mm            | Ī |
| Ø10x12 mm                | Ţ |
| 08x12 mm                 | ¥ |