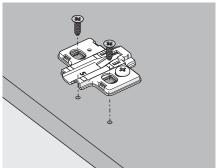

#### Easy Installation

Track Mechanism in Master Soft-Close Hinge provides toolless assembly-disassembly feature, which also simplifies installation process and help to save time.

# TOOL-LESS Hinge System

- Easy, practical and quick mounting system
  - Simplification of furniture production <
    - No need for any tool for assembly
      - Ideal solution for DIY furniture  $\blacktriangleleft$