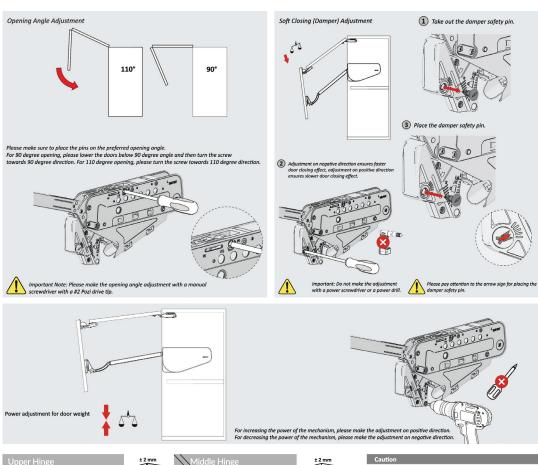

# Soft-closing adjustment Thanks to its soft-closing adjustment feature, the

door can be closed faster

or slower.

### Opening angle

Multi-Mech provides two different opening angles... 90 and 110 degree opening...

Power adjustment

Ensures the best loading power for different door weights...