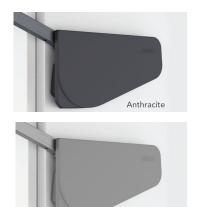

### Exclusive colour options...

Multi-Mech offers five colors for an elegant and stylish appearance. White, grey, black, anthracite and mocha create perfect harmony with the furniture.

Grey