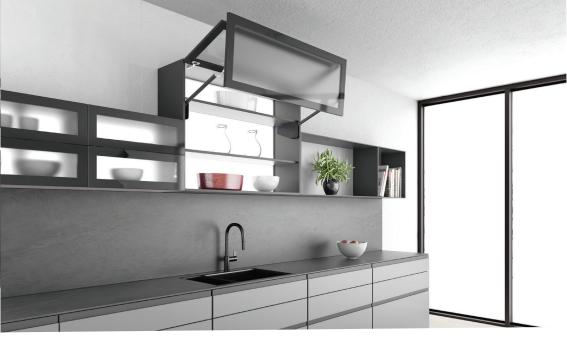

Inspired by nature strenght and movement, Multimech brings wall units to life...

Multi-Mech offers perfect solution for double door wall units with its completely mechanical structure for best performance.

### Flawless opening and closing...

Multi-Mech's smooth upword opening feature combined with its soft-closing function move in perfect silence.

### Different dimensions to suit every design...

Whetever very high or very wide, our mechanism is suitable with cabinet height between 480-1040 mm and width up to 1200 mm.