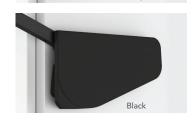

### Exclusive colour options...

Multi-Mech offers five colors for an elegant and stylish appearance. White, grey, black, anthracite and mocha create perfect harmony with the furniture.

Grey