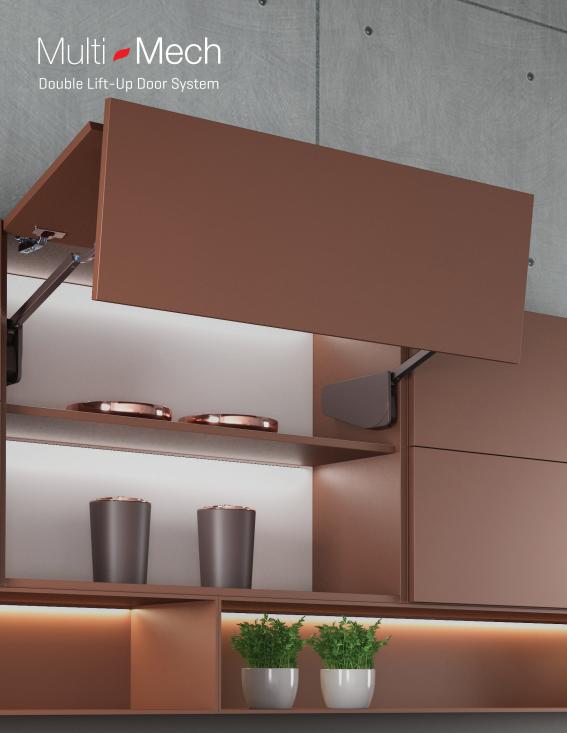

samet

Simply Perfect

Completely Nature

SAMET Lift Systems bring you a perfect harmony and flawless silence thanks to its modern lines, exclusive colors and fully mechanical structure.

Perfect Movement

Multi - Mech

Inspired by nature strenght and movement, Multimech brings wall units to life...

Multi-Mech offers perfect solution for double door wall units with its completely mechanical structure for best performance.

### Flawless opening and closing...

Multi-Mech's smooth upword opening feature combined with its soft-closing function move in perfect silence.