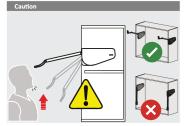

## Multi - Mech | Adjustment

Left&right, up&down and back&forward adjustment can be done as shown in the image for better alignment.

Caution: Lever arm can spring up and cause injury.

| CODE           | ARM SIZE              | MECHANISM | PACKAGE |
|----------------|-----------------------|-----------|---------|
| 124081610001++ | Teleskopic Arm 145 mm | A1        | 1 Set   |
| 124082610001++ | Teleskopic Arm 195 mm | A1        | 1 Set   |
| 124085610001++ | Teleskopic Arm 237 mm | A1        | 1 Set   |
| 124084610001++ | Teleskopic Arm 345 mm | A1        | 1 Set   |
| 124081710001++ | Teleskopic Arm 145 mm | B1        | 1 Set   |
| 124082710001++ | Teleskopic Arm 195 mm | B1        | 1 Set   |
| 124085710001++ | Teleskopic Arm 237 mm | B1        | 1 Set   |
| 124084710001++ | Teleskopic Arm 345 mm | B1        | 1 Set   |
| 124081810001++ | Teleskopic Arm 145 mm | C1        | 1 Set   |
| 124082810001++ | Teleskopic Arm 195 mm | C1        | 1 Set   |
| 124085810001++ | Teleskopic Arm 237 mm | C1        | 1 Set   |
| 124084810001++ | Teleskopic Arm 345 mm | C1        | 1 Set   |