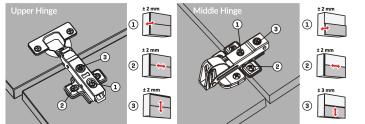

## Multi - Mech | Adjustment

Left&right, up&down and back&forward adjustment can be done as shown in the image for better alignment.

Caution: Lever arm can spring up and cause injury.

| CODE           | ARM SIZE              | MECHANISM | PACKAGE |
|----------------|-----------------------|-----------|---------|
| 124081610001++ | Teleskopic Arm 145 mm | A1        | 1 Set   |
| 124082610001++ | Teleskopic Arm 195 mm | A1        | 1 Set   |
| 124085610001++ | Teleskopic Arm 237 mm | A1        | 1 Set   |
| 124084610001++ | Teleskopic Arm 345 mm | A1        | 1 Set   |
| 124081710001++ | Teleskopic Arm 145 mm | B1        | 1 Set   |
| 124082710001++ | Teleskopic Arm 195 mm | B1        | 1 Set   |
| 124085710001++ | Teleskopic Arm 237 mm | B1        | 1 Set   |
| 124084710001++ | Teleskopic Arm 345 mm | B1        | 1 Set   |
| 124081810001++ | Teleskopic Arm 145 mm | C1        | 1 Set   |
| 124082810001++ | Teleskopic Arm 195 mm | C1        | 1 Set   |
| 124085810001++ | Teleskopic Arm 237 mm | C1        | 1 Set   |
| 124084810001++ | Teleskopic Arm 345 mm | C1        | 1 Set   |