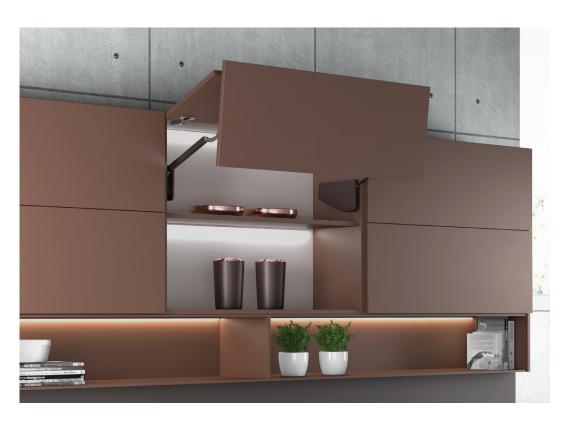

Inspired by nature strenght and movement, Multimech brings wall units to life...

Multi-Mech offers perfect solution for double door wall units with its completely mechanical structure for best performance.

### Flawless opening and closing...

Multi-Mech's smooth upword opening feature combined with its soft-closing function move in perfect silence.

### Holds in any position like the perfect pose...

Multi-Mech can hold itself at any desired level.