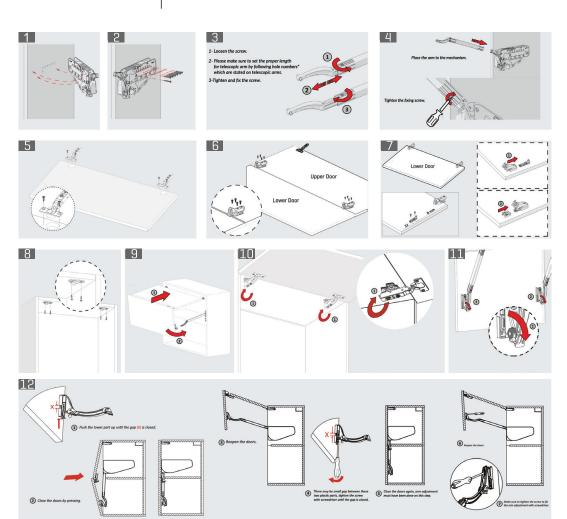

ed glass door options.



### Exclusive colour options...

Multi-Mech offers five colors for an elegant and stylish appearance. White, grey, black, anthracite and mocha create perfect harmony with the furniture.







Grey







### More freedoom with custamization...

...is possible for different brand names.



## Perfectly Safe

### Finger pinch protection...

ensures quality safety with the interim hinge design to avoid finger pinches.





## Perfect Adjustment

# Soft-closing adjustment Thanks to its soft-closing adjustment feature, the

door can be closed faster

or slower.

### Opening angle

Multi-Mech provides two different opening angles... 90 and 110 degree opening...

Power adjustment

Ensures the best loading power for different door weights...



## Assembly Instructions



## Multi - Mech | Adjustment







Left&right, up&down and back&forward adjustment can be done as shown in the image for better alignment.

Caution: Lever arm can spring up and cause injury.



| CODE           | ARM SIZE              | MECHANISM | PACKAGE |
|----------------|-----------------------|-----------|---------|
| 124081610001++ | Teleskopic Arm 145 mm | A1        | 1 Set   |
| 124082610001++ | Teleskopic Arm 195 mm | A1        | 1 Set   |
| 124085610001++ | Teleskopic Arm 237 mm | A1        | 1 Set   |
| 124084610001++ | Teleskopic Arm 345 mm | A1        | 1 Set   |
| 124081710001++ | Teleskopic Arm 145 mm | B1        | 1 Set   |
| 124082710001++ | Teleskopic Arm 195 mm | B1        | 1 Set   |
| 124085710001++ | Teleskopic Arm 237 mm | B1        | 1 Set   |
| 124084710001++ |