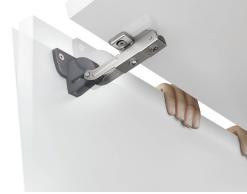

### Finger pinch protection...

ensures quality safety with the interim hinge design to avoid finger pinches.

## Multi - Mech | Adjustment

Left&right, up&down and back&forward adjustment can be done as shown in the image for better alignment.

Caution: Lever arm can spring up and cause injury.

| CODE           | ARM SIZE              | MECHANISM | PACKAGE |
|----------------|-----------------------|-----------|---------|
| 124081610001++ | Teleskopic Arm 145 mm | A1        | 1 Set   |
| 124082610001++ | Teleskopic Arm 195 mm | A1        | 1 Set   |
| 124085610001++ | Teleskopic Arm 237 mm | A1        | 1 Set   |
| 124084610001++ | Teleskopic Arm 345 mm | A1        | 1 Set   |
| 124081710001++ | Teleskopic Arm 145 mm | B1        | 1 Set   |
| 124082710001++ | Teleskopic Arm 195 mm | B1        | 1 Set   |
| 124085710001++ | Teleskopic Arm 237 mm | B1        | 1 Set   |
| 124084710001++ | Teleskopic Arm 345 mm | B1        | 1 Set   |
| 124081810001++ | Teleskopic Arm 145 mm | C1        | 1 Set   |
| 124082810001++ | Teleskopic Arm 195 mm | C1        | 1 Set   |
| 124085810001++ | Teleskopic Arm 237 mm | C1        | 1 Set   |
| 124084810001++ | Teleskopic Arm 345 mm | C1        | 1 Set   |