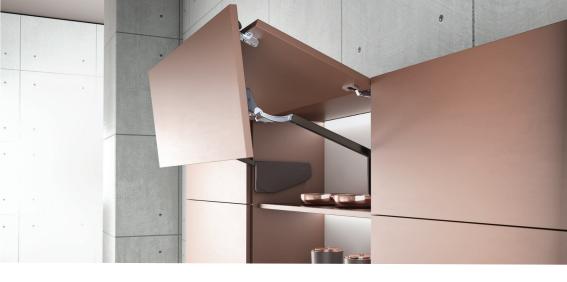

### Holds in any position like the perfect pose...

Multi-Mech can hold itself at any desired level.

### High loading capacity...

Multi-Mech holds up to 30 kg, depending on the dimensions and material to be used such as wood or glass and also the door weight.

### Material options inspired by nature...

A touch of newness... Multi-Mech can be used with wood and aluminum framed glass door options.