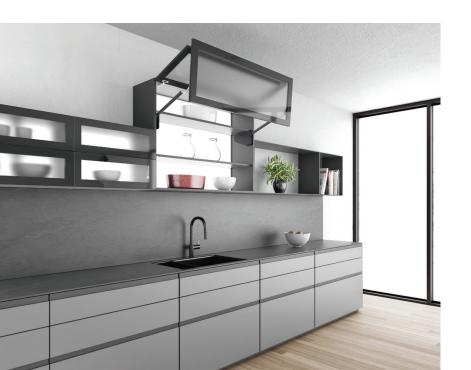

Inspired by nature strenght and movement, Multimech brings wall units to life...

Multi-Mech offers perfect solution for double door wall units with its completely mechanical structure for best performance.

### Flawless opening and closing...

Multi-Mech's smooth upword opening feature combined with its soft-closing function move in perfect silence.

### Different dimensions to suit every design...

Whetever very high or very wide, our mechanism is suitable with cabinet height between 480-1040 mm and width up to 1200 mm.