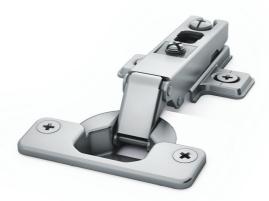

**Star Hinge**, the classical product of SAMET, provides different solutions with its large product range, meets with customers for many years.

## Perfect Design

**Star Hinge**, which provides different solutions to meet users' needs, steps forward with its simple design, durability and long life structure. Star Hinge provides wide range adjustment option.

## **High Quality**

**Star Hinge Series** were designed with the advanced technology of SAMET R&D Center and produced by using fully - automated robotic production systems.