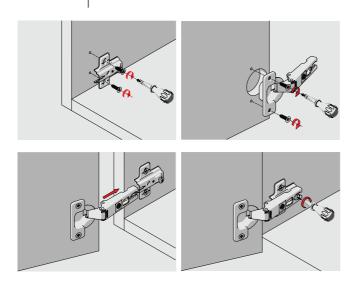

## **Easy Installation**

SAMET developed **Star Hinge** in a way that ensures easy assembly-disassembly of hinge onto mounting plate feature just by using a screwdriver. It simplifies installation process during production.