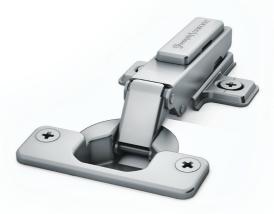

**Star Hinge**, the classical product of SAMET, provides different solutions with its large product range, meets with customers for many years.

## Perfect Design

**Star Hinge**, which provides different solutions to meet users' needs, steps forward with its simple design, durability and long life structure. Star Hinge provides wide range adjustment option.

## **High Quality**

**Star Hinge Series** were designed with the advanced technology of SAMET R&D Center and produced by using fully - automated robotic production systems.