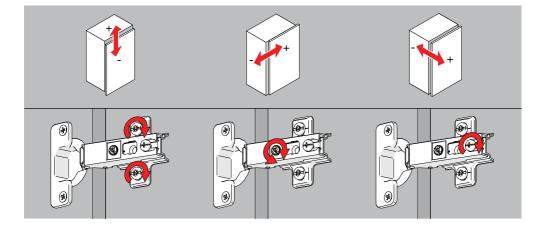

## Perfect Design

**Star Hinge**, which provides different solutions to meet users' needs, steps forward with its simple design, durability and long life structure. Star Hinge provides wide range adjustment option.