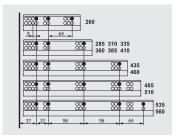

## Drawer and Cabinet Dimensions S-C (Pin Fix)

#### Screw Location for Pin-Fix (18 mm)