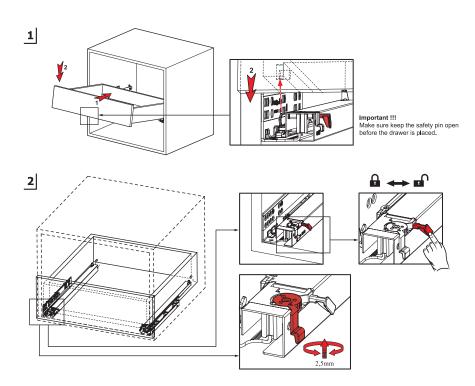

MINAL<br>SIZE                      | CODE<br>With Brake | PACKING |
| 310 mm                               | 127227231084       | 12 Set  |
| 335 mm                               | 127227233584       | 12 Set  |
| 360 mm                               | 127227236084       | 12 Set  |
| 385 mm                               | 127227238584       | 12 Set  |
| 410 mm                               | 127227241084       | 12 Set  |
| 435 mm                               | 127227243584       | 12 Set  |
| 460 mm                               | 127227246084       | 12 Set  |
| 485 mm                               | 127227248584       | 12 Set  |
| 510 mm                               | 127227251084       | 12 Set  |



#### Screw Location for Pin-Fix (18 mm)



#### PIN - FIX ASSEMBLY INSTRUCTIONS







# www.greenplysamet.com