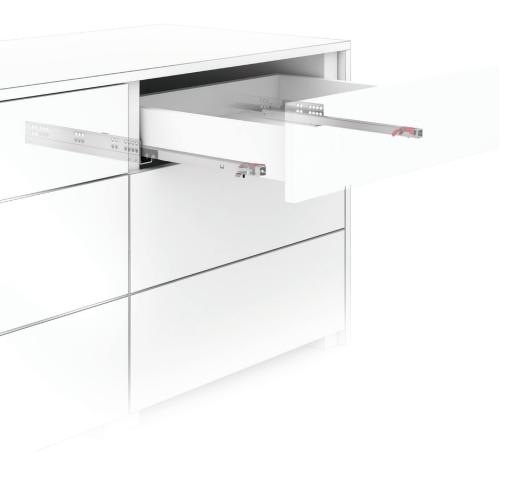

# SLIDEASINGLE

#### Slidea Soft - Close

Due to the cutting edge technology of new adaptive oil damper, drawers can be closed softly with the same smooth closing effect even if the drawer weight changes. You will enjoy the comfort of smooth closing experience every time.

# Slidea Push - Open

Thanks to Slidea Push Open System from now on, your drawers only needs a gentle touch for opening. Widen your freedom of design with non-handle drawers.

You can also make precise alignment on front gap with adjustable push - open version.