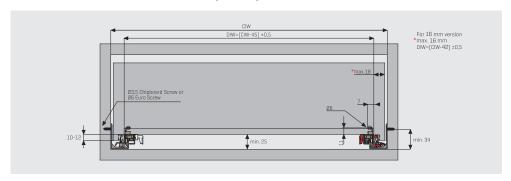

parable part of elegant and functional life spaces, bring a unique understanding to the concept of drawer in many aspects from elegancy and functionality to practicality and durability.

Slidea is the new name of Slide Systems!

#### Slidea Soft - Close

Due to the cutting edge technology of new adaptive oil damper, drawers can be closed softly with the same smooth closing effect even if the drawer weight changes. You will enjoy the comfort of smooth closing experience every time.



# Slidea Push - Open

Thanks to Slidea Push Open System from now on, your drawers only needs a gentle touch for opening. Widen your freedom of design with non-handle drawers.

You can also make precise alignment on front gap with adjustable push - open version.

## Drawer and Cabinet Dimensions S-C (Pin Fix)



# SLIDEASINGLE

#### **CODE LIST**

### Single Extension Soft-Close Pin Fix (18 mm)

| Boutique Package<br>Right / Left Set |                    |         |
|--------------------------------------|--------------------|---------|
| NOMINAL<br>SIZE                      | CODE<br>With Brake | PACKING |
| 310 mm                               | 127227231084       | 12 Set  |
| 335 mm                               | 127227233584       | 12 Set  |
| 360 mm                               | 127227236084       | 12 Set  |
| 385 mm                               | 127227238584       | 12 Set  |
| 410 mm                               | 127227241084       | 12 Set  |
| 435 mm                               | 127227243584       | 12 Set  |
| 460 mm                               | 127227246084       | 12