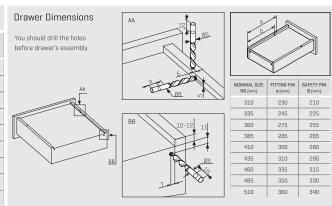

## Drawer and Cabinet Dimensions S-C (Pin Fix)

#### PIN - FIX ASSEMBLY INSTRUCTIONS