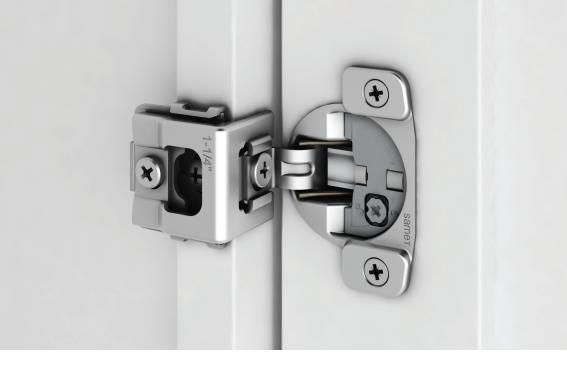

## Elegant Integrated Soft Close System and User Friendly Track-Lock Mechanism for US Type Cabinets

New generation product of SAMET Face Frame Hinge System, designed and produced by SAMET, ensures silent and smooth furniture door closing performance.

- Perfect aesthetic design with integrated soft close mechanism.
- Silent and smooth furniture door closing performance.
  - On-off spft close system serves optional usage for customers.
  - Special track-lock mechanism ensures easy and practical assembly and disassembly for users
    - The height, side and depth adjustment options bring great benefits in six directions.
      - 1-1/4" and 1/2" overlay options.