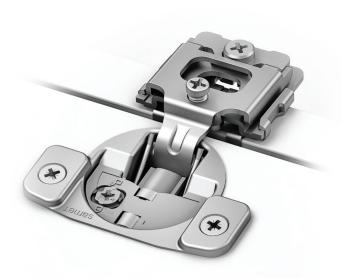

## Elegant Integrated Soft Close System and User Friendly Track-Lock Mechanism for US Type Cabinets

New generation product of SAMET Face Frame Hinge System, designed and produced by SAMET, ensures silent and smooth furniture door closing performance.

- Perfect aesthetic design with integrated soft close mechanism.
- Silent and smooth furniture door closing performance.
  - On-off spft close system serves optional usage for customers.
  - Special track-lock mechanism ensures easy and practical assembly and disassembly for users
    - The height, side and depth adjustment options bring great benefits in six directions.
      - 1-1/4" and 1/2" overlay options.