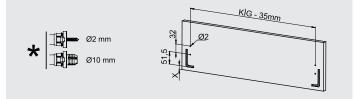

consideration of both, user's and producer's convenience. It offers easy and accurate installation during specially designed furniture production.



- Improved soft closing system guarantees smooth running
- Dynamic load capacity: 40 and 65 kg
- ± 2 mm vertical and ± 1,5 mm horizontal adjustment.
- Finish: White, Grey and Black
- Wooden backboard thickness options: 16 mm and 18 mm
- Drawer Length for 40 kg: 270/300/350/400/450/500/550/600/650 mm
- Drawer Length for 65 kg: 450/500/550/600/650 mm
- Smart-Click: Tool free assembly and removal of front panel.
- Smart-Fit: Simple and tool free assembly, as well as removal of drawer.
- The improved stability guarantees a long product durability.











ASSEMBLY INSTRUCTIONS









#### MAIN PACKAGE COMPONENTS



### CABINET DIMENSIONS





### DRAWER SYSTEM MANUAL

#### WOODEN BACKBOARD APPLICATION

METAL BACKBOARD APPLICATION



### DRAWER FRONT STABILIZER



### SCREW LOCATION FOR THE SLIDES





## Samet



### www.sametglobal.com



🙆 samet\_global

f SametGroup

in Samet Kalıp ve Madeni Eşya San. ve Tic. A.Ş.