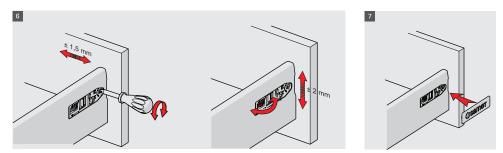

- Improved soft closing system guarantees smooth running
- Dynamic load capacity: 40 and 65 kg
- ± 2 mm vertical and ± 1,5 mm horizontal adjustment.
- Finish: White, Grey and Black
- Wooden backboard thickness options: 16 mm and 18 mm
- Drawer Length for 40 kg: 270/300/350/400/450/500/550/600/650 mm
- Drawer Length for 65 kg: 450/500/550/600/650 mm
- Smart-Click: Tool free assembly and removal of front panel.
- Smart-Fit: Simple and tool free assembly, as well as removal of drawer.
- The improved stability guarantees a long product durability.