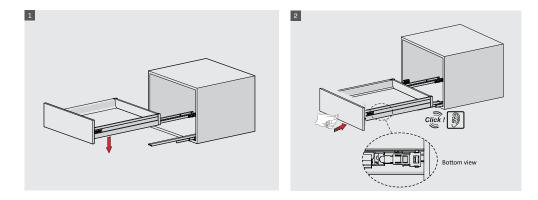

adjustment mechanism, with high tolerance level, was designed in consideration of both, user's and producer's convenience. It offers easy and accurate installation during specially designed furniture production.



- Improved soft closing system guarantees smooth running
- Dynamic load capacity: 40 and 65 kg
- ± 2 mm vertical and ± 1,5 mm horizontal adjustment.
- Finish: White, Grey and Black
- Wooden backboard thickness options: 16 mm and 18 mm
- Drawer Length for 40 kg: 270/300/350/400/450/500/550/600/650 mm
- Drawer Length for 65 kg: 450/500/550/600/650 mm
- Smart-Click: Tool free assembly and removal of front panel.
- Smart-Fit: Simple and tool free assembly, as well as removal of drawer.
- The improved stability guarantees a long product durability.











ASSEMBLY INSTRUCTIONS









#### MAIN PACKAGE COMPONENTS



### CABINET DIMENSIONS





### DRAWER SYSTEM MANUAL

#### WOODEN BACKBOARD APPLICATION

METAL BACKBOARD APPLICATION



### DRAWER FRONT STABILIZER



### SCREW LOCATION FOR THE SLIDES





## Samet



### www.sametglobal.com



🙆 samet\_global

f SametGroup

in Samet Kalıp ve Madeni Eşya San. ve Tic. A.Ş.