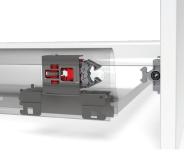

Due to the synchronization system used in SmartBox drawers, the drawers will move smoothly and insilence.

### Safe Locking Mechanism and Adjustment Options

A locking mechanism in a drawer is required to improve safety of drawer systems. With the help of this new generation locking mechanism in SmartBox, along with the aesthetical look and easy utilization design can now be created with high level of safety.

SmartBox upgraded adjustment mechanism, with high tolerance level, was designed in consideration of both, user's and producer's convenience. It offers easy and accurate installation during specially designed furniture production.