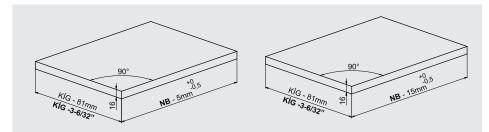

lation during specially designed furniture production.



- Improved soft closing system guarantees smooth running
- Dynamic load capacity: 40 and 65 kg
- ± 2 mm vertical and ± 1,5 mm horizontal adjustment.
- Finish: White, Grey and Black
- Wooden backboard thickness options: 16 mm and 18 mm
- Drawer Length for 40 kg: 270/300/350/400/450/500/550/600/650 mm
- Drawer Length for 65 kg: 450/500/550/600/650 mm
- Smart-Click: Tool free assembly and removal of front panel.
- Smart-Fit: Simple and tool free assembly, as well as removal of drawer.
- The improved stability guarantees a long product durability.











ASSEMBLY INSTRUCTIONS









#### MAIN PACKAGE COMPONENTS



### CABINET DIMENSIONS





### DRAWER SYSTEM MANUAL

#### WOODEN BACKBOARD APPLICATION

METAL BACKBOARD APPLICATION



### DRAWER FRONT STABILIZER



### SCREW LOCATION FOR THE SLIDES





## Samet



### www.sametglobal.com



🙆 samet\_global

f SametGroup

in Samet Kalıp ve Madeni Eşya San. ve Tic. A.Ş.