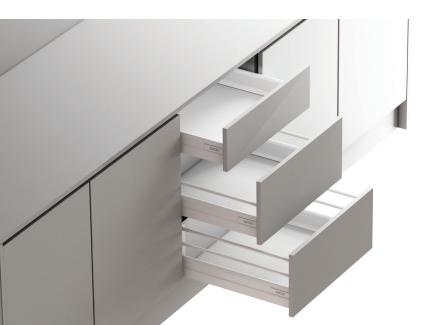

### **Smooth and Silent Movement**

The state-of-the-art technology used in SmartBox Drawer Systems adds elegance to opening and closing drawer features. Perfection of its technology ensures silent and smooth motion.

Due to the synchronization system used in SmartBox drawers, the drawers will move smoothly and insilence.