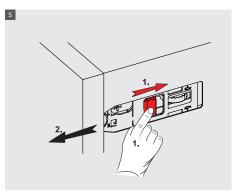

tment mechanism, with high tolerance level, was designed in consideration of both, user's and producer's convenience. It offers easy and accurate installation during specially designed furniture production.



- Improved soft closing system guarantees smooth running
- Dynamic load capacity: 40 and 65 kg
- ± 2 mm vertical and ± 1,5 mm horizontal adjustment.
- Finish: White, Grey and Black
- Wooden backboard thickness options: 16 mm and 18 mm
- Drawer Length for 40 kg: 270/300/350/400/450/500/550/600/650 mm
- Drawer Length for 65 kg: 450/500/550/600/650 mm
- Smart-Click: Tool free assembly and removal of front panel.
- Smart-Fit: Simple and tool free assembly, as well as removal of drawer.
- The improved stability guarantees a long product durability.











ASSEMBLY INSTRUCTIONS









#### MAIN PACKAGE COMPONENTS



### CABINET DIMENSIONS





### DRAWER SYSTEM MANUAL

#### WOODEN BACKBOARD APPLICATION

METAL BACKBOARD APPLICATION



### DRAWER FRONT STABILIZER



### SCREW LOCATION FOR THE SLIDES





## Samet



### www.sametglobal.com



🙆 samet\_global

f SametGroup

in Samet Kalıp ve Madeni Eşya San. ve Tic. A.Ş.