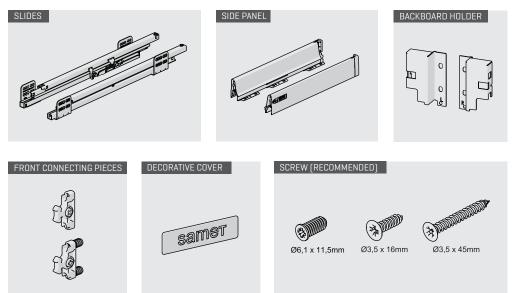

ance level, was designed in consideration of both, user's and producer's convenience. It offers easy and accurate installation during specially designed furniture production.



- Improved soft closing system guarantees smooth running
- Dynamic load capacity: 40 and 65 kg
- ± 2 mm vertical and ± 1,5 mm horizontal adjustment.
- Finish: White, Grey and Black
- Wooden backboard thickness options: 16 mm and 18 mm
- Drawer Length for 40 kg: 270/300/350/400/450/500/550/600/650 mm
- Drawer Length for 65 kg: 450/500/550/600/650 mm
- Smart-Click: Tool free assembly and removal of front panel.
- Smart-Fit: Simple and tool free assembly, as well as removal of drawer.
- The improved stability guarantees a long product durability.











ASSEMBLY INSTRUCTIONS









#### MAIN PACKAGE COMPONENTS



### CABINET DIMENSIONS





### DRAWER SYSTEM MANUAL

#### WOODEN BACKBOARD APPLICATION

METAL BACKBOARD APPLICATION



### DRAWER FRONT STABILIZER



### SCREW LOCATION FOR THE SLIDES





## Samet



### www.sametglobal.com



🙆 samet\_global

f SametGroup

in Samet Kalıp ve Madeni Eşya San. ve Tic. A.Ş.