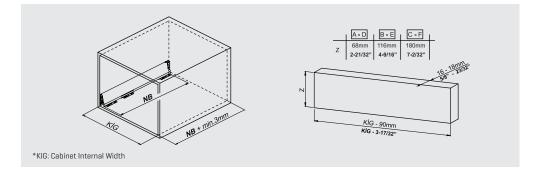

n consideration of both, user's and producer's convenience. It offers easy and accurate installation during specially designed furniture production.



- Improved soft closing system guarantees smooth running
- Dynamic load capacity: 40 and 65 kg
- ± 2 mm vertical and ± 1,5 mm horizontal adjustment.
- Finish: White, Grey and Black
- Wooden backboard thickness options: 16 mm and 18 mm
- Drawer Length for 40 kg: 270/300/350/400/450/500/550/600/650 mm
- Drawer Length for 65 kg: 450/500/550/600/650 mm
- Smart-Click: Tool free assembly and removal of front panel.
- Smart-Fit: Simple and tool free assembly, as well as removal of drawer.
- The improved stability guarantees a long product durability.











ASSEMBLY INSTRUCTIONS









#### MAIN PACKAGE COMPONENTS



### CABINET DIMENSIONS





### DRAWER SYSTEM MANUAL

#### WOODEN BACKBOARD APPLICATION

METAL BACKBOARD APPLICATION



### DRAWER FRONT STABILIZER



### SCREW LOCATION FOR THE SLIDES





## Samet



### www.sametglobal.com



🙆 samet\_global

f SametGroup

in Samet Kalıp ve Madeni Eşya San. ve Tic. A.Ş.