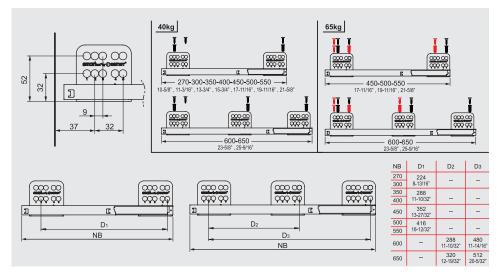

- Improved soft closing system guarantees smooth running
- Dynamic load capacity: 40 and 65 kg
- ± 2 mm vertical and ± 1,5 mm horizontal adjustment.
- Finish: White, Grey and Black
- Wooden backboard thickness options: 16 mm and 18 mm
- Drawer Length for 40 kg: 270/300/350/400/450/500/550/600/650 mm
- Drawer Length for 65 kg: 450/500/550/600/650 mm
- Smart-Click: Tool free assembly and removal of front panel.
- Smart-Fit: Simple and tool free assembly, as well as removal of drawer.
- The improved stability guarantees a long product durability.

### CABINET DIMENSIONS