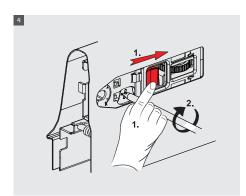

ustment mechanism, with high tolerance level, was designed in consideration of both, user's and producer's convenience. It offers easy and accurate installation during specially designed furniture production.



- Improved soft closing system guarantees smooth running
- Dynamic load capacity: 40 and 65 kg
- ± 2 mm vertical and ± 1,5 mm horizontal adjustment.
- Finish: White, Grey and Black
- Wooden backboard thickness options: 16 mm and 18 mm
- Drawer Length for 40 kg: 270/300/350/400/450/500/550/600/650 mm
- Drawer Length for 65 kg: 450/500/550/600/650 mm
- Smart-Click: Tool free assembly and removal of front panel.
- Smart-Fit: Simple and tool free assembly, as well as removal of drawer.
- The improved stability guarantees a long product durability.











ASSEMBLY INSTRUCTIONS









#### MAIN PACKAGE COMPONENTS



### CABINET DIMENSIONS





### DRAWER SYSTEM MANUAL

#### WOODEN BACKBOARD APPLICATION

METAL BACKBOARD APPLICATION



### DRAWER FRONT STABILIZER



### SCREW LOCATION FOR THE SLIDES





## Samet



### www.sametglobal.com



🙆 samet\_global

f SametGroup

in Samet Kalıp ve Madeni Eşya San. ve Tic. A.Ş.