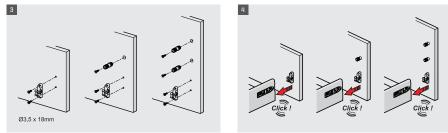

#### WOODEN BACKBOARD APPLICATION

METAL BACKBOARD APPLICATION

### SCREW LOCATION FOR THE SLIDES