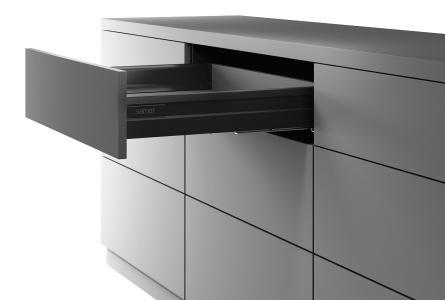

- Improved soft closing system guarantees smooth running
- Dynamic load capacity: 40 and 65 kg
- ± 2 mm vertical and ± 1,5 mm horizontal adjustment.
- Finish: White, Grey and Black
- Wooden backboard thickness options: 16 mm and 18 mm
- Drawer Length for 40 kg: 270/300/350/400/450/500/550/600/650 mm
- Drawer Length for 65 kg: 450/500/550/600/650 mm
- Smart-Click: Tool free assembly and removal of front panel.
- Smart-Fit: Simple and tool free assembly, as well as removal of drawer.
- The improved stability guarantees a long product durability.