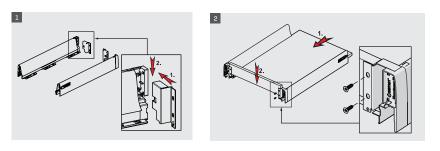

l of safety.

SmartBox upgraded adjustment mechanism, with high tolerance level, was designed in consideration of both, user's and producer's convenience. It offers easy and accurate installation during specially designed furniture production.



- Improved soft closing system guarantees smooth running
- Dynamic load capacity: 40 and 65 kg
- ± 2 mm vertical and ± 1,5 mm horizontal adjustment.
- Finish: White, Grey and Black
- Wooden backboard thickness options: 16 mm and 18 mm
- Drawer Length for 40 kg: 270/300/350/400/450/500/550/600/650 mm
- Drawer Length for 65 kg: 450/500/550/600/650 mm
- Smart-Click: Tool free assembly and removal of front panel.
- Smart-Fit: Simple and tool free assembly, as well as removal of drawer.
- The improved stability guarantees a long product durability.











ASSEMBLY INSTRUCTIONS









#### MAIN PACKAGE COMPONENTS



### CABINET DIMENSIONS





### DRAWER SYSTEM MANUAL

#### WOODEN BACKBOARD APPLICATION

METAL BACKBOARD APPLICATION



### DRAWER FRONT STABILIZER



### SCREW LOCATION FOR THE SLIDES





## Samet



### www.sametglobal.com



🙆 samet\_global

f SametGroup

in Samet Kalıp ve Madeni Eşya San. ve Tic. A.Ş.