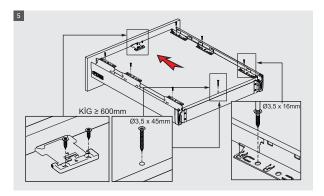

safety.

SmartBox upgraded adjustment mechanism, with high tolerance level, was designed in consideration of both, user's and producer's convenience. It offers easy and accurate installation during specially designed furniture production.



- Improved soft closing system guarantees smooth running
- Dynamic load capacity: 40 and 65 kg
- ± 2 mm vertical and ± 1,5 mm horizontal adjustment.
- Finish: White, Grey and Black
- Wooden backboard thickness options: 16 mm and 18 mm
- Drawer Length for 40 kg: 270/300/350/400/450/500/550/600/650 mm
- Drawer Length for 65 kg: 450/500/550/600/650 mm
- Smart-Click: Tool free assembly and removal of front panel.
- Smart-Fit: Simple and tool free assembly, as well as removal of drawer.
- The improved stability guarantees a long product durability.











ASSEMBLY INSTRUCTIONS









#### MAIN PACKAGE COMPONENTS



### CABINET DIMENSIONS





### DRAWER SYSTEM MANUAL

#### WOODEN BACKBOARD APPLICATION

METAL BACKBOARD APPLICATION



### DRAWER FRONT STABILIZER



### SCREW LOCATION FOR THE SLIDES





## Samet



### www.sametglobal.com



🙆 samet\_global

f SametGroup

in Samet Kalıp ve Madeni Eşya San. ve Tic. A.Ş.