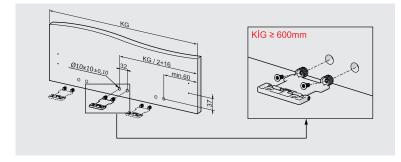

d furniture production.



- Improved soft closing system guarantees smooth running
- Dynamic load capacity: 40 and 65 kg
- ± 2 mm vertical and ± 1,5 mm horizontal adjustment.
- Finish: White, Grey and Black
- Wooden backboard thickness options: 16 mm and 18 mm
- Drawer Length for 40 kg: 270/300/350/400/450/500/550/600/650 mm
- Drawer Length for 65 kg: 450/500/550/600/650 mm
- Smart-Click: Tool free assembly and removal of front panel.
- Smart-Fit: Simple and tool free assembly, as well as removal of drawer.
- The improved stability guarantees a long product durability.











ASSEMBLY INSTRUCTIONS









#### MAIN PACKAGE COMPONENTS



### CABINET DIMENSIONS





### DRAWER SYSTEM MANUAL

#### WOODEN BACKBOARD APPLICATION

METAL BACKBOARD APPLICATION



### DRAWER FRONT STABILIZER



### SCREW LOCATION FOR THE SLIDES





## Samet



### www.sametglobal.com



🙆 samet\_global

f SametGroup

in Samet Kalıp ve Madeni Eşya San. ve Tic. A.Ş.