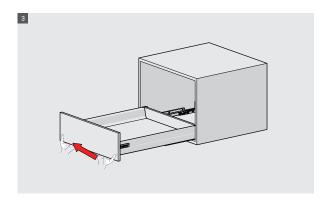

djustment mechanism, with high tolerance level, was designed in consideration of both, user's and producer's convenience. It offers easy and accurate installation during specially designed furniture production.



- Improved soft closing system guarantees smooth running
- Dynamic load capacity: 40 and 65 kg
- ± 2 mm vertical and ± 1,5 mm horizontal adjustment.
- Finish: White, Grey and Black
- Wooden backboard thickness options: 16 mm and 18 mm
- Drawer Length for 40 kg: 270/300/350/400/450/500/550/600/650 mm
- Drawer Length for 65 kg: 450/500/550/600/650 mm
- Smart-Click: Tool free assembly and removal of front panel.
- Smart-Fit: Simple and tool free assembly, as well as removal of drawer.
- The improved stability guarantees a long product durability.











ASSEMBLY INSTRUCTIONS









#### MAIN PACKAGE COMPONENTS



### CABINET DIMENSIONS





### DRAWER SYSTEM MANUAL

#### WOODEN BACKBOARD APPLICATION

METAL BACKBOARD APPLICATION



### DRAWER FRONT STABILIZER



### SCREW LOCATION FOR THE SLIDES





## Samet



### www.sametglobal.com



🙆 samet\_global

f SametGroup

in Samet Kalıp ve Madeni Eşya San. ve Tic. A.Ş.